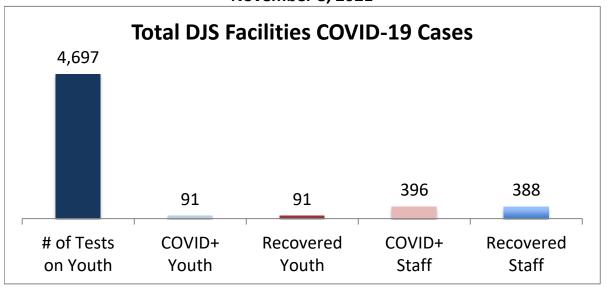

## Cumulative COVID19 Cases To Date November 8, 2021

| Facilities Summary                     | # of Tests<br>on Youth | COVID+<br>Youth | Recovered<br>Youth | COVID+<br>Staff | Recovered<br>Staff |
|----------------------------------------|------------------------|-----------------|--------------------|-----------------|--------------------|
| Total DJS Facilities COVID-19 Cases    | 4,697                  | 91              | 91                 | 396             | 388                |
| Baltimore City Juvenile Justice Center | 959                    | 24              | 24                 | 88              | 88                 |
| Cheltenham Youth Detention Center*     | 816                    | 13              | 13                 | 34              | 33                 |
| Hickey School                          | 906                    | 10              | 10                 | 51              | 51                 |
| Lower Eastern Shore Children's Center  | 404                    | 5               | 5                  | 21              | 20                 |
| Carter Center                          | 2                      | 0               | 0                  | 0               | 0                  |
| Noyes Center                           | 322                    | 6               | 6                  | 23              | 23                 |
| Waxter Center                          | 357                    | 13              | 13                 | 36              | 36                 |
| Western Maryland Children's Center     | 278                    | 11              | 11                 | 26              | 25                 |
| Backbone Youth Center                  | 200                    | 1               | 1                  | 25              | 23                 |
| Mountain View                          | 56                     | 3               | 3                  | 12              | 12                 |
| Garrett (formerly Savage)              | 5                      | 0               | 0                  | 15              | 15                 |
| Green Ridge Youth Center               | 198                    | 5               | 5                  | 27              | 27                 |
| Meadow Mountain Youth Center*          | 5                      | 0               | 0                  | 0               | 0                  |
| Victor Cullen Center                   | 189                    | 0               | 0                  | 38              | 35                 |