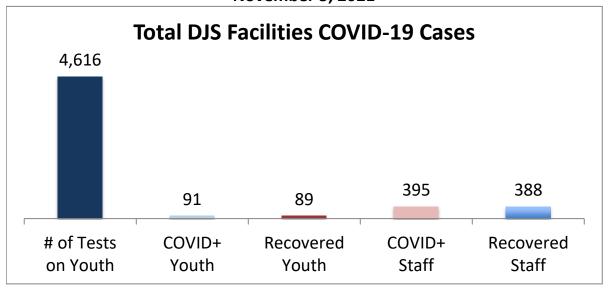

## Cumulative COVID19 Cases To Date November 5, 2021

| Facilities Summary                     | # of Tests<br>on Youth | COVID+<br>Youth | Recovered<br>Youth | COVID+<br>Staff | Recovered<br>Staff |
|----------------------------------------|------------------------|-----------------|--------------------|-----------------|--------------------|
| Total DJS Facilities COVID-19 Cases    | 4,616                  | 91              | 89                 | 395             | 388                |
| Baltimore City Juvenile Justice Center | 945                    | 24              | 24                 | 88              | 88                 |
| Cheltenham Youth Detention Center*     | 794                    | 13              | 13                 | 34              | 33                 |
| Hickey School                          | 888                    | 10              | 10                 | 51              | 51                 |
| Lower Eastern Shore Children's Center  | 396                    | 5               | 4                  | 21              | 20                 |
| Carter Center                          | 2                      | 0               | 0                  | 0               | 0                  |
| Noyes Center                           | 316                    | 6               | 6                  | 23              | 23                 |
| Waxter Center                          | 354                    | 13              | 12                 | 36              | 36                 |
| Western Maryland Children's Center     | 273                    | 11              | 11                 | 25              | 25                 |
| Backbone Youth Center                  | 200                    | 1               | 1                  | 25              | 23                 |
| Mountain View                          | 52                     | 3               | 3                  | 12              | 12                 |
| Garrett (formerly Savage)              | 5                      | 0               | 0                  | 15              | 15                 |
| Green Ridge Youth Center               | 198                    | 5               | 5                  | 27              | 27                 |
| Meadow Mountain Youth Center*          | 5                      | 0               | 0                  | 0               | 0                  |
| Victor Cullen Center                   | 188                    | 0               | 0                  | 38              | 35                 |

Note: DJS has begun universal testing of all youth and staff and that the numbers are subject to change daily. Recovered cases are part of total count. Youth are shown at current location.

Source: DJS Office of Research and Evaluation