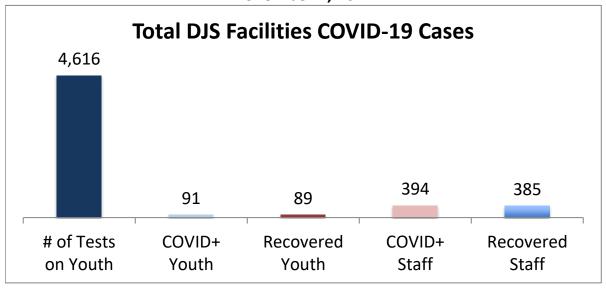

## Cumulative COVID19 Cases To Date November 1, 2021

| Facilities Summary                     | # of Tests<br>on Youth | COVID+<br>Youth | Recovered<br>Youth | COVID+<br>Staff | Recovered<br>Staff |
|----------------------------------------|------------------------|-----------------|--------------------|-----------------|--------------------|
| Total DJS Facilities COVID-19 Cases    | 4,616                  | 91              | 89                 | 394             | 385                |
| Baltimore City Juvenile Justice Center | 945                    | 24              | 24                 | 88              | 88                 |
| Cheltenham Youth Detention Center*     | 794                    | 13              | 13                 | 34              | 33                 |
| Hickey School                          | 888                    | 10              | 10                 | 51              | 50                 |
| Lower Eastern Shore Children's Center  | 396                    | 5               | 4                  | 21              | 19                 |
| Carter Center                          | 2                      | 0               | 0                  | 0               | 0                  |
| Noyes Center                           | 316                    | 6               | 6                  | 23              | 23                 |
| Waxter Center                          | 354                    | 13              | 12                 | 36              | 36                 |
| Western Maryland Children's Center     | 273                    | 11              | 11                 | 25              | 25                 |
| Backbone Youth Center                  | 200                    | 1               | 1                  | 25              | 23                 |
| Mountain View                          | 52                     | 3               | 3                  | 12              | 12                 |
| Garrett (formerly Savage)              | 5                      | 0               | 0                  | 15              | 15                 |
| Green Ridge Youth Center               | 198                    | 5               | 5                  | 27              | 26                 |
| Meadow Mountain Youth Center*          | 5                      | 0               | 0                  | 0               | 0                  |
| Victor Cullen Center                   | 188                    | 0               | 0                  | 37              | 35                 |