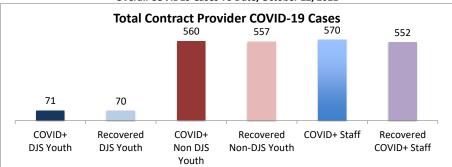

## Overall COVID19 Cases To Date, October 22, 2021

Note: recovered cases are part of total count. Recovered youth have been cleared by medical provider for discontinuation of medical isolation. Recovered staff have been cleared by their doctor to return to work.