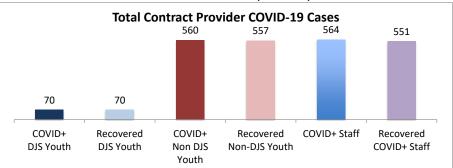

## Overall COVID19 Cases To Date, October 7, 2021

Note: recovered cases are part of total count. Recovered youth have been cleared by medical provider for discontinuation of medical isolation. Recovered staff have been cleared by their doctor to return to work.