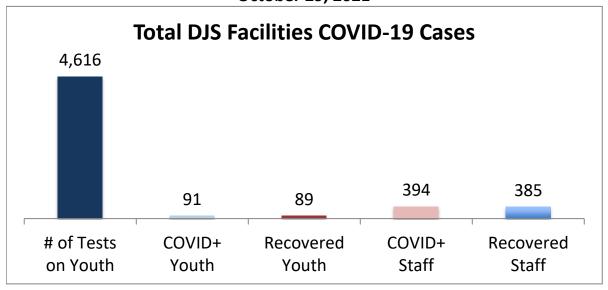

## Cumulative COVID19 Cases To Date October 29, 2021

| Facilities Summary                     | # of Tests<br>on Youth | COVID+<br>Youth | Recovered<br>Youth | COVID+<br>Staff | Recovered<br>Staff |
|----------------------------------------|------------------------|-----------------|--------------------|-----------------|--------------------|
| Total DJS Facilities COVID-19 Cases    | 4,616                  | 91              | 89                 | 394             | 385                |
| Baltimore City Juvenile Justice Center | 945                    | 24              | 24                 | 88              | 88                 |
| Cheltenham Youth Detention Center*     | 794                    | 13              | 13                 | 34              | 33                 |
| Hickey School                          | 888                    | 10              | 10                 | 51              | 50                 |
| Lower Eastern Shore Children's Center  | 396                    | 5               | 4                  | 21              | 19                 |
| Carter Center                          | 2                      | 0               | 0                  | 0               | 0                  |
| Noyes Center                           | 316                    | 6               | 6                  | 23              | 23                 |
| Waxter Center                          | 354                    | 13              | 12                 | 36              | 36                 |
| Western Maryland Children's Center     | 273                    | 11              | 11                 | 25              | 25                 |
| Backbone Youth Center                  | 200                    | 1               | 1                  | 25              | 23                 |
| Mountain View                          | 52                     | 3               | 3                  | 12              | 12                 |
| Garrett (formerly Savage)              | 5                      | 0               | 0                  | 15              | 15                 |
| Green Ridge Youth Center               | 198                    | 5               | 5                  | 27              | 26                 |
| Meadow Mountain Youth Center*          | 5                      | 0               | 0                  | 0               | 0                  |
| Victor Cullen Center                   | 188                    | 0               | 0                  | 37              | 35                 |