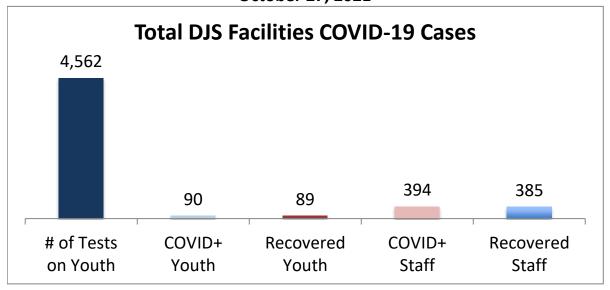

## Cumulative COVID19 Cases To Date October 27, 2021

| Facilities Summary                     | # of Tests<br>on Youth | COVID+<br>Youth | Recovered<br>Youth | COVID+<br>Staff | Recovered<br>Staff |
|----------------------------------------|------------------------|-----------------|--------------------|-----------------|--------------------|
| Total DJS Facilities COVID-19 Cases    | 4,562                  | 90              | 89                 | 394             | 385                |
| Baltimore City Juvenile Justice Center | 939                    | 24              | 24                 | 88              | 88                 |
| Cheltenham Youth Detention Center*     | 787                    | 13              | 13                 | 34              | 33                 |
| Hickey School                          | 882                    | 10              | 10                 | 51              | 50                 |
| Lower Eastern Shore Children's Center  | 397                    | 5               | 4                  | 21              | 19                 |
| Carter Center                          | 2                      | 0               | 0                  | 0               | 0                  |
| Noyes Center                           | 314                    | 6               | 6                  | 23              | 23                 |
| Waxter Center                          | 353                    | 12              | 12                 | 36              | 36                 |
| Western Maryland Children's Center     | 272                    | 11              | 11                 | 25              | 25                 |
| Backbone Youth Center                  | 185                    | 1               | 1                  | 25              | 23                 |
| Mountain View                          | 52                     | 3               | 3                  | 12              | 12                 |
| Garrett (formerly Savage)              | 5                      | 0               | 0                  | 15              | 15                 |
| Green Ridge Youth Center               | 190                    | 5               | 5                  | 27              | 26                 |
| Meadow Mountain Youth Center*          | 5                      | 0               | 0                  | 0               | 0                  |
| Victor Cullen Center                   | 179                    | 0               | 0                  | 37              | 35                 |

Note: DJS has begun universal testing of all youth and staff and that the numbers are subject to change daily. Recovered cases are part of total count. Youth are shown at current location.

Source: DJS Office of Research and Evaluation