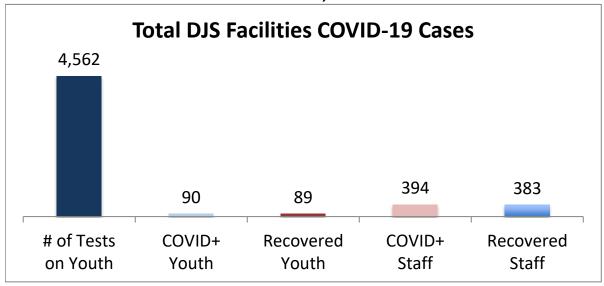

## Cumulative COVID19 Cases To Date October 26, 2021

| Facilities Summary                     | # of Tests<br>on Youth | COVID+<br>Youth | Recovered<br>Youth | COVID+<br>Staff | Recovered<br>Staff |
|----------------------------------------|------------------------|-----------------|--------------------|-----------------|--------------------|
| Total DJS Facilities COVID-19 Cases    | 4,562                  | 90              | 89                 | 394             | 383                |
| Baltimore City Juvenile Justice Center | 939                    | 24              | 24                 | 88              | 88                 |
| Cheltenham Youth Detention Center*     | 787                    | 13              | 13                 | 34              | 33                 |
| Hickey School                          | 882                    | 10              | 10                 | 51              | 50                 |
| Lower Eastern Shore Children's Center  | 397                    | 5               | 4                  | 21              | 19                 |
| Carter Center                          | 2                      | 0               | 0                  | 0               | 0                  |
| Noyes Center                           | 314                    | 6               | 6                  | 23              | 23                 |
| Waxter Center                          | 353                    | 12              | 12                 | 36              | 36                 |
| Western Maryland Children's Center     | 272                    | 11              | 11                 | 25              | 25                 |
| Backbone Youth Center                  | 185                    | 1               | 1                  | 25              | 23                 |
| Mountain View                          | 52                     | 3               | 3                  | 12              | 12                 |
| Garrett (formerly Savage)              | 5                      | 0               | 0                  | 15              | 15                 |
| Green Ridge Youth Center               | 190                    | 5               | 5                  | 27              | 25                 |
| Meadow Mountain Youth Center*          | 5                      | 0               | 0                  | 0               | 0                  |
| Victor Cullen Center                   | 179                    | 0               | 0                  | 37              | 34                 |

Note: DJS has begun universal testing of all youth and staff and that the numbers are subject to change daily. Recovered cases are part of total count. Youth are shown at current location.

Source: DJS Office of Research and Evaluation