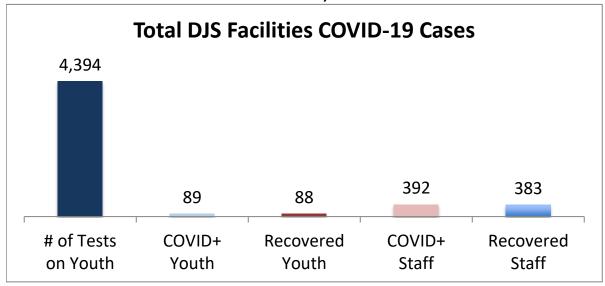

## Cumulative COVID19 Cases To Date October 25, 2021

| Facilities Summary                     | # of Tests<br>on Youth | COVID+<br>Youth | Recovered<br>Youth | COVID+<br>Staff | Recovered<br>Staff |
|----------------------------------------|------------------------|-----------------|--------------------|-----------------|--------------------|
| Total DJS Facilities COVID-19 Cases    | 4,394                  | 89              | 88                 | 392             | 383                |
| Baltimore City Juvenile Justice Center | 902                    | 24              | 24                 | 88              | 88                 |
| Cheltenham Youth Detention Center*     | 759                    | 13              | 13                 | 34              | 33                 |
| Hickey School                          | 864                    | 10              | 10                 | 51              | 50                 |
| Lower Eastern Shore Children's Center  | 373                    | 4               | 4                  | 20              | 19                 |
| Carter Center                          | 2                      | 0               | 0                  | 0               | 0                  |
| Noyes Center                           | 307                    | 6               | 5                  | 23              | 23                 |
| Waxter Center                          | 344                    | 12              | 12                 | 36              | 36                 |
| Western Maryland Children's Center     | 257                    | 11              | 11                 | 25              | 25                 |
| Backbone Youth Center                  | 183                    | 1               | 1                  | 24              | 23                 |
| Mountain View                          | 52                     | 3               | 3                  | 12              | 12                 |
| Garrett (formerly Savage)              | 5                      | 0               | 0                  | 15              | 15                 |
| Green Ridge Youth Center               | 167                    | 5               | 5                  | 27              | 25                 |
| Meadow Mountain Youth Center*          | 5                      | 0               | 0                  | 0               | 0                  |
| Victor Cullen Center                   | 174                    | 0               | 0                  | 37              | 34                 |