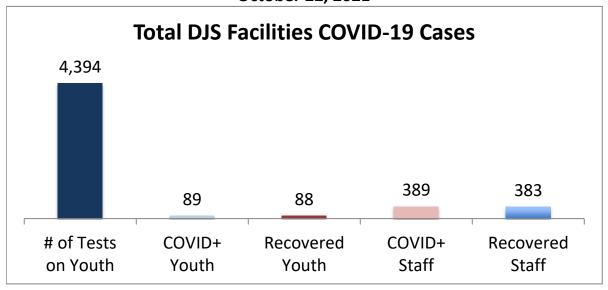

## Cumulative COVID19 Cases To Date October 22, 2021

| Facilities Summary                     | # of Tests<br>on Youth | COVID+<br>Youth | Recovered<br>Youth | COVID+<br>Staff | Recovered<br>Staff |
|----------------------------------------|------------------------|-----------------|--------------------|-----------------|--------------------|
| Total DJS Facilities COVID-19 Cases    | 4,394                  | 89              | 88                 | 389             | 383                |
| Baltimore City Juvenile Justice Center | 902                    | 24              | 24                 | 88              | 88                 |
| Cheltenham Youth Detention Center*     | 759                    | 13              | 13                 | 34              | 33                 |
| Hickey School                          | 864                    | 10              | 10                 | 50              | 50                 |
| Lower Eastern Shore Children's Center  | 373                    | 4               | 4                  | 20              | 19                 |
| Carter Center                          | 2                      | 0               | 0                  | 0               | 0                  |
| Noyes Center                           | 307                    | 6               | 5                  | 23              | 23                 |
| Waxter Center                          | 344                    | 12              | 12                 | 36              | 36                 |
| Western Maryland Children's Center     | 257                    | 11              | 11                 | 25              | 25                 |
| Backbone Youth Center                  | 183                    | 1               | 1                  | 23              | 23                 |
| Mountain View                          | 52                     | 3               | 3                  | 12              | 12                 |
| Garrett (formerly Savage)              | 5                      | 0               | 0                  | 15              | 15                 |
| Green Ridge Youth Center               | 167                    | 5               | 5                  | 26              | 25                 |
| Meadow Mountain Youth Center*          | 5                      | 0               | 0                  | 0               | 0                  |
| Victor Cullen Center                   | 174                    | 0               | 0                  | 37              | 34                 |