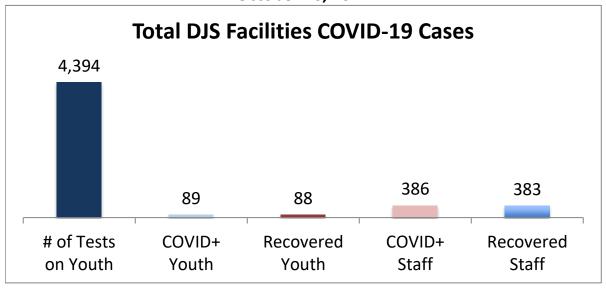

## Cumulative COVID19 Cases To Date October 20, 2021

| Facilities Summary                     | # of Tests<br>on Youth | COVID+<br>Youth | Recovered<br>Youth | COVID+<br>Staff | Recovered<br>Staff |
|----------------------------------------|------------------------|-----------------|--------------------|-----------------|--------------------|
| Total DJS Facilities COVID-19 Cases    | 4,394                  | 89              | 88                 | 386             | 383                |
| Baltimore City Juvenile Justice Center | 902                    | 24              | 24                 | 88              | 88                 |
| Cheltenham Youth Detention Center*     | 759                    | 13              | 13                 | 34              | 33                 |
| Hickey School                          | 864                    | 10              | 10                 | 50              | 50                 |
| Lower Eastern Shore Children's Center  | 373                    | 4               | 4                  | 19              | 19                 |
| Carter Center                          | 2                      | 0               | 0                  | 0               | 0                  |
| Noyes Center                           | 307                    | 6               | 5                  | 23              | 23                 |
| Waxter Center                          | 344                    | 12              | 12                 | 36              | 36                 |
| Western Maryland Children's Center     | 257                    | 11              | 11                 | 25              | 25                 |
| Backbone Youth Center                  | 183                    | 1               | 1                  | 23              | 23                 |
| Mountain View                          | 52                     | 3               | 3                  | 12              | 12                 |
| Garrett (formerly Savage)              | 5                      | 0               | 0                  | 15              | 15                 |
| Green Ridge Youth Center               | 167                    | 5               | 5                  | 26              | 25                 |
| Meadow Mountain Youth Center*          | 5                      | 0               | 0                  | 0               | 0                  |
| Victor Cullen Center                   | 174                    | 0               | 0                  | 35              | 34                 |