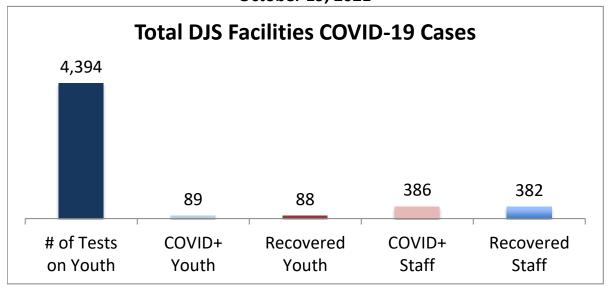

## Cumulative COVID19 Cases To Date October 19, 2021

| Facilities Summary                     | # of Tests<br>on Youth | COVID+<br>Youth | Recovered<br>Youth | COVID+<br>Staff | Recovered<br>Staff |
|----------------------------------------|------------------------|-----------------|--------------------|-----------------|--------------------|
| Total DJS Facilities COVID-19 Cases    | 4,394                  | 89              | 88                 | 386             | 382                |
| Baltimore City Juvenile Justice Center | 902                    | 24              | 24                 | 88              | 87                 |
| Cheltenham Youth Detention Center*     | 759                    | 13              | 13                 | 34              | 33                 |
| Hickey School                          | 864                    | 10              | 10                 | 50              | 50                 |
| Lower Eastern Shore Children's Center  | 373                    | 4               | 4                  | 19              | 19                 |
| Carter Center                          | 2                      | 0               | 0                  | 0               | 0                  |
| Noyes Center                           | 307                    | 6               | 5                  | 23              | 23                 |
| Waxter Center                          | 344                    | 12              | 12                 | 36              | 36                 |
| Western Maryland Children's Center     | 257                    | 11              | 11                 | 25              | 25                 |
| Backbone Youth Center                  | 183                    | 1               | 1                  | 23              | 23                 |
| Mountain View                          | 52                     | 3               | 3                  | 12              | 12                 |
| Garrett (formerly Savage)              | 5                      | 0               | 0                  | 15              | 15                 |
| Green Ridge Youth Center               | 167                    | 5               | 5                  | 26              | 25                 |
| Meadow Mountain Youth Center*          | 5                      | 0               | 0                  | 0               | 0                  |
| Victor Cullen Center                   | 174                    | 0               | 0                  | 35              | 34                 |