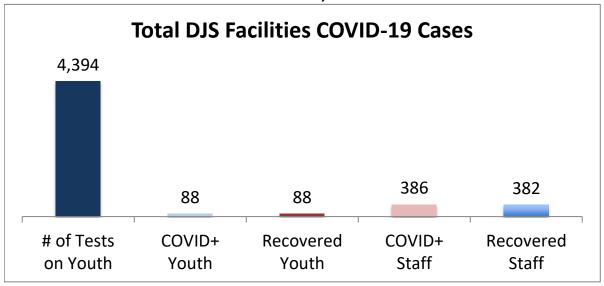

## Cumulative COVID19 Cases To Date October 18, 2021

| Facilities Summary                     | # of Tests<br>on Youth | COVID+<br>Youth | Recovered<br>Youth | COVID+<br>Staff | Recovered<br>Staff |
|----------------------------------------|------------------------|-----------------|--------------------|-----------------|--------------------|
| Total DJS Facilities COVID-19 Cases    | 4,394                  | 88              | 88                 | 386             | 382                |
| Baltimore City Juvenile Justice Center | 902                    | 24              | 24                 | 88              | 87                 |
| Cheltenham Youth Detention Center*     | 759                    | 13              | 13                 | 34              | 33                 |
| Hickey School                          | 864                    | 10              | 10                 | 50              | 50                 |
| Lower Eastern Shore Children's Center  | 373                    | 4               | 4                  | 19              | 19                 |
| Carter Center                          | 2                      | 0               | 0                  | 0               | 0                  |
| Noyes Center                           | 307                    | 5               | 5                  | 23              | 23                 |
| Waxter Center                          | 344                    | 12              | 12                 | 36              | 36                 |
| Western Maryland Children's Center     | 257                    | 11              | 11                 | 25              | 25                 |
| Backbone Youth Center                  | 183                    | 1               | 1                  | 23              | 23                 |
| Mountain View                          | 52                     | 3               | 3                  | 12              | 12                 |
| Garrett (formerly Savage)              | 5                      | 0               | 0                  | 15              | 15                 |
| Green Ridge Youth Center               | 167                    | 5               | 5                  | 26              | 25                 |
| Meadow Mountain Youth Center*          | 5                      | 0               | 0                  | 0               | 0                  |
| Victor Cullen Center                   | 174                    | 0               | 0                  | 35              | 34                 |