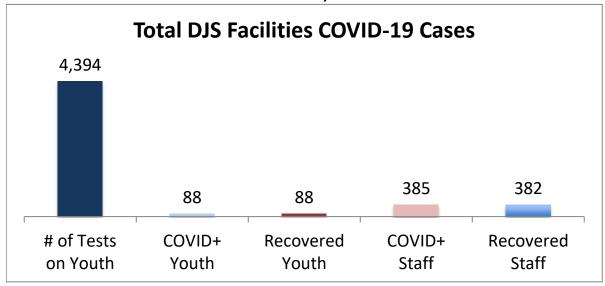

## Cumulative COVID19 Cases To Date October 15, 2021

| Facilities Summary                     | # of Tests<br>on Youth | COVID+<br>Youth | Recovered<br>Youth | COVID+<br>Staff | Recovered<br>Staff |
|----------------------------------------|------------------------|-----------------|--------------------|-----------------|--------------------|
| Total DJS Facilities COVID-19 Cases    | 4,394                  | 88              | 88                 | 385             | 382                |
| Baltimore City Juvenile Justice Center | 902                    | 24              | 24                 | 88              | 87                 |
| Cheltenham Youth Detention Center*     | 759                    | 13              | 13                 | 34              | 33                 |
| Hickey School                          | 864                    | 10              | 10                 | 50              | 50                 |
| Lower Eastern Shore Children's Center  | 373                    | 4               | 4                  | 19              | 19                 |
| Carter Center                          | 2                      | 0               | 0                  | 0               | 0                  |
| Noyes Center                           | 307                    | 5               | 5                  | 23              | 23                 |
| Waxter Center                          | 344                    | 12              | 12                 | 36              | 36                 |
| Western Maryland Children's Center     | 257                    | 11              | 11                 | 25              | 25                 |
| Backbone Youth Center                  | 183                    | 1               | 1                  | 23              | 23                 |
| Mountain View                          | 52                     | 3               | 3                  | 12              | 12                 |
| Garrett (formerly Savage)              | 5                      | 0               | 0                  | 15              | 15                 |
| Green Ridge Youth Center               | 167                    | 5               | 5                  | 26              | 25                 |
| Meadow Mountain Youth Center*          | 5                      | 0               | 0                  | 0               | 0                  |
| Victor Cullen Center                   | 174                    | 0               | 0                  | 34              | 34                 |