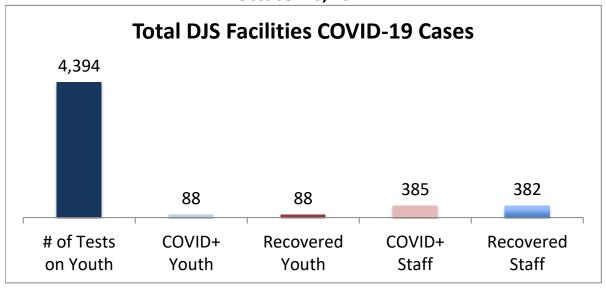

## Cumulative COVID19 Cases To Date October 13, 2021

| Facilities Summary                     | # of Tests<br>on Youth | COVID+<br>Youth | Recovered<br>Youth | COVID+<br>Staff | Recovered<br>Staff |
|----------------------------------------|------------------------|-----------------|--------------------|-----------------|--------------------|
| Total DJS Facilities COVID-19 Cases    | 4,394                  | 88              | 88                 | 385             | 382                |
| Baltimore City Juvenile Justice Center | 902                    | 24              | 24                 | 88              | 87                 |
| Cheltenham Youth Detention Center*     | 759                    | 13              | 13                 | 34              | 33                 |
| Hickey School                          | 864                    | 10              | 10                 | 50              | 50                 |
| Lower Eastern Shore Children's Center  | 373                    | 4               | 4                  | 19              | 19                 |
| Carter Center                          | 2                      | 0               | 0                  | 0               | 0                  |
| Noyes Center                           | 307                    | 5               | 5                  | 23              | 23                 |
| Waxter Center                          | 344                    | 12              | 12                 | 36              | 36                 |
| Western Maryland Children's Center     | 257                    | 11              | 11                 | 25              | 25                 |
| Backbone Youth Center                  | 183                    | 1               | 1                  | 23              | 23                 |
| Mountain View                          | 52                     | 3               | 3                  | 12              | 12                 |
| Garrett (formerly Savage)              | 5                      | 0               | 0                  | 15              | 15                 |
| Green Ridge Youth Center               | 167                    | 5               | 5                  | 26              | 25                 |
| Meadow Mountain Youth Center*          | 5                      | 0               | 0                  | 0               | 0                  |
| Victor Cullen Center                   | 174                    | 0               | 0                  | 34              | 34                 |