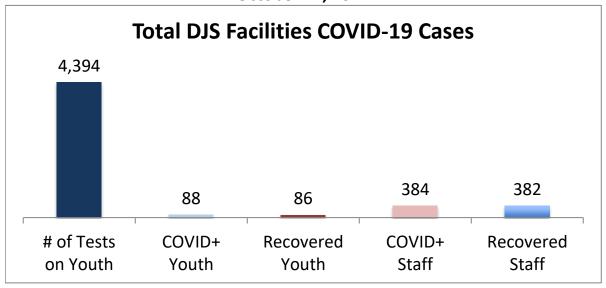

## Cumulative COVID19 Cases To Date October 12, 2021

| Facilities Summary                     | # of Tests<br>on Youth | COVID+<br>Youth | Recovered<br>Youth | COVID+<br>Staff | Recovered<br>Staff |
|----------------------------------------|------------------------|-----------------|--------------------|-----------------|--------------------|
| Total DJS Facilities COVID-19 Cases    | 4,394                  | 88              | 86                 | 384             | 382                |
| Baltimore City Juvenile Justice Center | 902                    | 24              | 24                 | 88              | 87                 |
| Cheltenham Youth Detention Center*     | 759                    | 13              | 12                 | 34              | 33                 |
| Hickey School                          | 864                    | 10              | 9                  | 50              | 50                 |
| Lower Eastern Shore Children's Center  | 373                    | 4               | 4                  | 19              | 19                 |
| Carter Center                          | 2                      | 0               | 0                  | 0               | 0                  |
| Noyes Center                           | 307                    | 5               | 5                  | 23              | 23                 |
| Waxter Center                          | 344                    | 12              | 12                 | 36              | 36                 |
| Western Maryland Children's Center     | 257                    | 11              | 11                 | 25              | 25                 |
| Backbone Youth Center                  | 183                    | 1               | 1                  | 23              | 23                 |
| Mountain View                          | 52                     | 3               | 3                  | 12              | 12                 |
| Garrett (formerly Savage)              | 5                      | 0               | 0                  | 15              | 15                 |
| Green Ridge Youth Center               | 167                    | 5               | 5                  | 25              | 25                 |
| Meadow Mountain Youth Center*          | 5                      | 0               | 0                  | 0               | 0                  |
| Victor Cullen Center                   | 174                    | 0               | 0                  | 34              | 34                 |