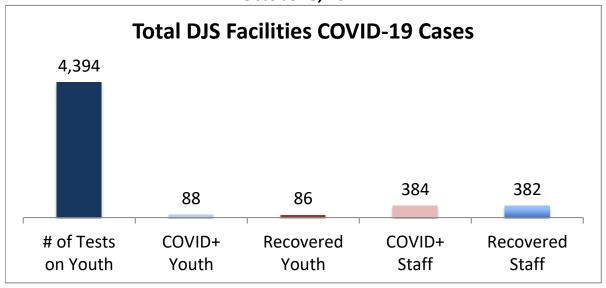

## Cumulative COVID19 Cases To Date October 8, 2021

| Facilities Summary                     | # of Tests<br>on Youth | COVID+<br>Youth | Recovered<br>Youth | COVID+<br>Staff | Recovered<br>Staff |
|----------------------------------------|------------------------|-----------------|--------------------|-----------------|--------------------|
| Total DJS Facilities COVID-19 Cases    | 4,394                  | 88              | 86                 | 384             | 382                |
| Baltimore City Juvenile Justice Center | 902                    | 24              | 24                 | 88              | 87                 |
| Cheltenham Youth Detention Center*     | 759                    | 13              | 12                 | 34              | 33                 |
| Hickey School                          | 864                    | 10              | 9                  | 50              | 50                 |
| Lower Eastern Shore Children's Center  | 373                    | 4               | 4                  | 19              | 19                 |
| Carter Center                          | 2                      | 0               | 0                  | 0               | 0                  |
| Noyes Center                           | 307                    | 5               | 5                  | 23              | 23                 |
| Waxter Center                          | 344                    | 12              | 12                 | 36              | 36                 |
| Western Maryland Children's Center     | 257                    | 11              | 11                 | 25              | 25                 |
| Backbone Youth Center                  | 183                    | 1               | 1                  | 23              | 23                 |
| Mountain View                          | 52                     | 3               | 3                  | 12              | 12                 |
| Garrett (formerly Savage)              | 5                      | 0               | 0                  | 15              | 15                 |
| Green Ridge Youth Center               | 167                    | 5               | 5                  | 25              | 25                 |
| Meadow Mountain Youth Center*          | 5                      | 0               | 0                  | 0               | 0                  |
| Victor Cullen Center                   | 174                    | 0               | 0                  | 34              | 34                 |