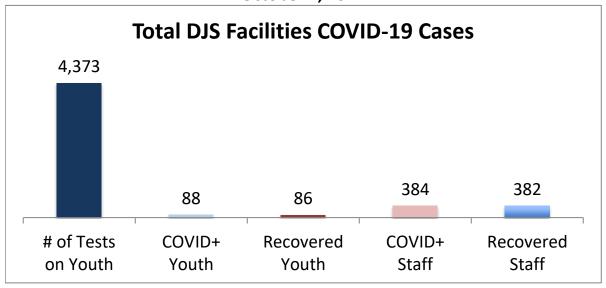

## Cumulative COVID19 Cases To Date October 7, 2021

| Facilities Summary                     | # of Tests<br>on Youth | COVID+<br>Youth | Recovered<br>Youth | COVID+<br>Staff | Recovered<br>Staff |
|----------------------------------------|------------------------|-----------------|--------------------|-----------------|--------------------|
| Total DJS Facilities COVID-19 Cases    | 4,373                  | 88              | 86                 | 384             | 382                |
| Baltimore City Juvenile Justice Center | 902                    | 24              | 24                 | 88              | 87                 |
| Cheltenham Youth Detention Center*     | 739                    | 13              | 12                 | 34              | 33                 |
| Hickey School                          | 864                    | 10              | 9                  | 50              | 50                 |
| Lower Eastern Shore Children's Center  | 373                    | 4               | 4                  | 19              | 19                 |
| Carter Center                          | 2                      | 0               | 0                  | 0               | 0                  |
| Noyes Center                           | 307                    | 5               | 5                  | 23              | 23                 |
| Waxter Center                          | 344                    | 12              | 12                 | 36              | 36                 |
| Western Maryland Children's Center     | 257                    | 11              | 11                 | 25              | 25                 |
| Backbone Youth Center                  | 182                    | 1               | 1                  | 23              | 23                 |
| Mountain View                          | 52                     | 3               | 3                  | 12              | 12                 |
| Garrett (formerly Savage)              | 5                      | 0               | 0                  | 15              | 15                 |
| Green Ridge Youth Center               | 167                    | 5               | 5                  | 25              | 25                 |
| Meadow Mountain Youth Center*          | 5                      | 0               | 0                  | 0               | 0                  |
| Victor Cullen Center                   | 174                    | 0               | 0                  | 34              | 34                 |

Note: DJS has begun universal testing of all youth and staff and that the numbers are subject to change daily. Recovered cases are part of total count. Youth are shown at current location.

Source: DJS Office of Research and Evaluation