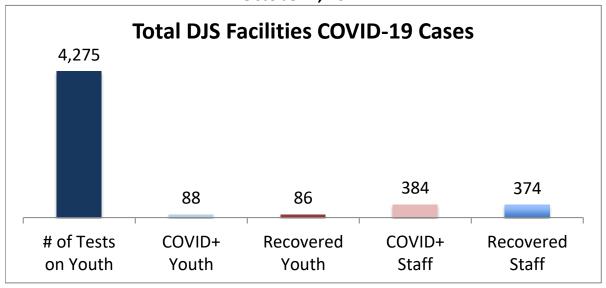

## Cumulative COVID19 Cases To Date October 4, 2021

| Facilities Summary                     | # of Tests<br>on Youth | COVID+<br>Youth | Recovered<br>Youth | COVID+<br>Staff | Recovered<br>Staff |
|----------------------------------------|------------------------|-----------------|--------------------|-----------------|--------------------|
| Total DJS Facilities COVID-19 Cases    | 4,275                  | 88              | 86                 | 384             | 374                |
| Baltimore City Juvenile Justice Center | 880                    | 24              | 24                 | 88              | 87                 |
| Cheltenham Youth Detention Center*     | 739                    | 13              | 12                 | 34              | 33                 |
| Hickey School                          | 848                    | 10              | 9                  | 50              | 50                 |
| Lower Eastern Shore Children's Center  | 367                    | 4               | 4                  | 19              | 17                 |
| Carter Center                          | 2                      | 0               | 0                  | 0               | 0                  |
| Noyes Center                           | 295                    | 5               | 5                  | 23              | 22                 |
| Waxter Center                          | 332                    | 12              | 12                 | 36              | 36                 |
| Western Maryland Children's Center     | 253                    | 11              | 11                 | 25              | 23                 |
| Backbone Youth Center                  | 175                    | 1               | 1                  | 23              | 22                 |
| Mountain View                          | 45                     | 3               | 3                  | 12              | 11                 |
| Garrett (formerly Savage)              | 5                      | 0               | 0                  | 15              | 15                 |
| Green Ridge Youth Center               | 164                    | 5               | 5                  | 25              | 25                 |
| Meadow Mountain Youth Center*          | 5                      | 0               | 0                  | 0               | 0                  |
| Victor Cullen Center                   | 165                    | 0               | 0                  | 34              | 33                 |