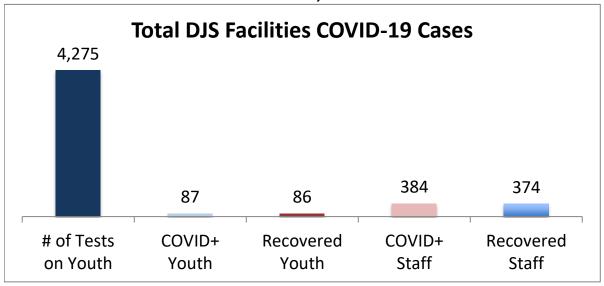

## Cumulative COVID19 Cases To Date October 1, 2021

| Facilities Summary                     | # of Tests<br>on Youth | COVID+<br>Youth | Recovered<br>Youth | COVID+<br>Staff | Recovered<br>Staff |
|----------------------------------------|------------------------|-----------------|--------------------|-----------------|--------------------|
| Total DJS Facilities COVID-19 Cases    | 4,275                  | 87              | 86                 | 384             | 374                |
| Baltimore City Juvenile Justice Center | 880                    | 24              | 24                 | 88              | 87                 |
| Cheltenham Youth Detention Center*     | 739                    | 12              | 12                 | 34              | 33                 |
| Hickey School                          | 848                    | 10              | 9                  | 50              | 50                 |
| Lower Eastern Shore Children's Center  | 367                    | 4               | 4                  | 19              | 17                 |
| Carter Center                          | 2                      | 0               | 0                  | 0               | 0                  |
| Noyes Center                           | 295                    | 5               | 5                  | 23              | 22                 |
| Waxter Center                          | 332                    | 12              | 12                 | 36              | 36                 |
| Western Maryland Children's Center     | 253                    | 11              | 11                 | 25              | 23                 |
| Backbone Youth Center                  | 175                    | 1               | 1                  | 23              | 22                 |
| Mountain View                          | 45                     | 3               | 3                  | 12              | 11                 |
| Garrett (formerly Savage)              | 5                      | 0               | 0                  | 15              | 15                 |
| Green Ridge Youth Center               | 164                    | 5               | 5                  | 25              | 25                 |
| Meadow Mountain Youth Center*          | 5                      | 0               | 0                  | 0               | 0                  |
| Victor Cullen Center                   | 165                    | 0               | 0                  | 34              | 33                 |