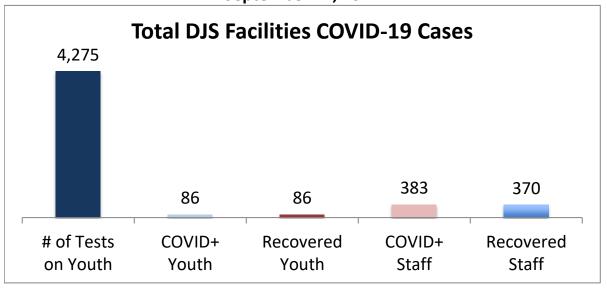

## Cumulative COVID19 Cases To Date September 27, 2021

| Facilities Summary                     | # of Tests<br>on Youth | COVID+<br>Youth | Recovered<br>Youth | COVID+<br>Staff | Recovered<br>Staff |
|----------------------------------------|------------------------|-----------------|--------------------|-----------------|--------------------|
| Total DJS Facilities COVID-19 Cases    | 4,275                  | 86              | 86                 | 383             | 370                |
| Baltimore City Juvenile Justice Center | 880                    | 24              | 24                 | 87              | 84                 |
| Cheltenham Youth Detention Center*     | 739                    | 12              | 12                 | 34              | 33                 |
| Hickey School                          | 848                    | 9               | 9                  | 50              | 50                 |
| Lower Eastern Shore Children's Center  | 367                    | 4               | 4                  | 19              | 16                 |
| Carter Center                          | 2                      | 0               | 0                  | 0               | 0                  |
| Noyes Center                           | 295                    | 5               | 5                  | 23              | 22                 |
| Waxter Center                          | 332                    | 12              | 12                 | 36              | 36                 |
| Western Maryland Children's Center     | 253                    | 11              | 11                 | 25              | 23                 |
| Backbone Youth Center                  | 175                    | 1               | 1                  | 23              | 22                 |
| Mountain View                          | 45                     | 3               | 3                  | 12              | 11                 |
| Garrett (formerly Savage)              | 5                      | 0               | 0                  | 15              | 15                 |
| Green Ridge Youth Center               | 164                    | 5               | 5                  | 25              | 25                 |
| Meadow Mountain Youth Center*          | 5                      | 0               | 0                  | 0               | 0                  |
| Victor Cullen Center                   | 165                    | 0               | 0                  | 34              | 33                 |

Note: DJS has begun universal testing of all youth and staff and that the numbers are subject to change daily. Recovered cases are part of total count. Youth are shown at current location.

Source: DJS Office of Research and Evaluation