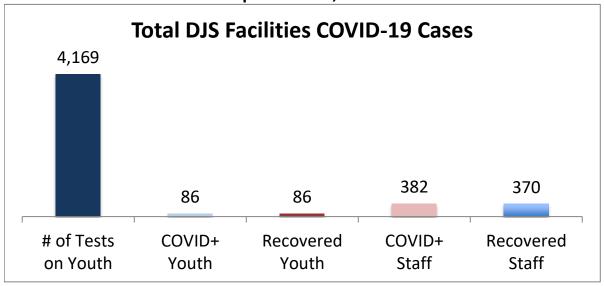

## Cumulative COVID19 Cases To Date September 24, 2021

| Facilities Summary                     | # of Tests<br>on Youth | COVID+<br>Youth | Recovered<br>Youth | COVID+<br>Staff | Recovered<br>Staff |
|----------------------------------------|------------------------|-----------------|--------------------|-----------------|--------------------|
| Total DJS Facilities COVID-19 Cases    | 4,169                  | 86              | 86                 | 382             | 370                |
| Baltimore City Juvenile Justice Center | 878                    | 24              | 24                 | 87              | 84                 |
| Cheltenham Youth Detention Center*     | 737                    | 12              | 12                 | 34              | 33                 |
| Hickey School                          | 809                    | 9               | 9                  | 50              | 50                 |
| Lower Eastern Shore Children's Center  | 366                    | 4               | 4                  | 19              | 16                 |
| Carter Center                          | 2                      | 0               | 0                  | 0               | 0                  |
| Noyes Center                           | 283                    | 5               | 5                  | 23              | 22                 |
| Waxter Center                          | 320                    | 12              | 12                 | 36              | 36                 |
| Western Maryland Children's Center     | 249                    | 11              | 11                 | 25              | 23                 |
| Backbone Youth Center                  | 166                    | 1               | 1                  | 22              | 22                 |
| Mountain View                          | 41                     | 3               | 3                  | 12              | 11                 |
| Garrett (formerly Savage)              | 5                      | 0               | 0                  | 15              | 15                 |
| Green Ridge Youth Center               | 144                    | 5               | 5                  | 25              | 25                 |
| Meadow Mountain Youth Center*          | 5                      | 0               | 0                  | 0               | 0                  |
| Victor Cullen Center                   | 164                    | 0               | 0                  | 34              | 33                 |

Note: DJS has begun universal testing of all youth and staff and that the numbers are subject to change daily. Recovered cases are part of total count. Youth are shown at current location.

Source: DJS Office of Research and Evaluation