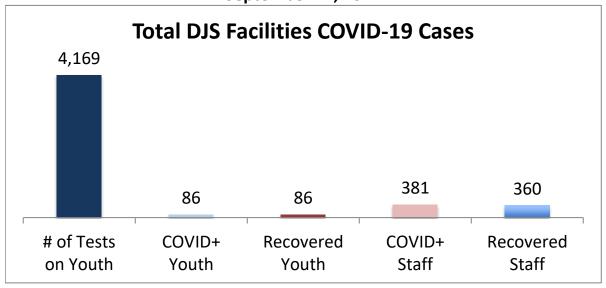

## Cumulative COVID19 Cases To Date September 22, 2021

| Facilities Summary                     | # of Tests<br>on Youth | COVID+<br>Youth | Recovered<br>Youth | COVID+<br>Staff | Recovered<br>Staff |
|----------------------------------------|------------------------|-----------------|--------------------|-----------------|--------------------|
| Total DJS Facilities COVID-19 Cases    | 4,169                  | 86              | 86                 | 381             | 360                |
| Baltimore City Juvenile Justice Center | 878                    | 24              | 24                 | 87              | 84                 |
| Cheltenham Youth Detention Center*     | 737                    | 12              | 12                 | 34              | 31                 |
| Hickey School                          | 809                    | 9               | 9                  | 50              | 50                 |
| Lower Eastern Shore Children's Center  | 366                    | 4               | 4                  | 19              | 16                 |
| Carter Center                          | 2                      | 0               | 0                  | 0               | 0                  |
| Noyes Center                           | 283                    | 5               | 5                  | 23              | 21                 |
| Waxter Center                          | 320                    | 12              | 12                 | 36              | 35                 |
| Western Maryland Children's Center     | 249                    | 11              | 11                 | 25              | 23                 |
| Backbone Youth Center                  | 166                    | 1               | 1                  | 22              | 20                 |
| Mountain View                          | 41                     | 3               | 3                  | 11              | 11                 |
| Garrett (formerly Savage)              | 5                      | 0               | 0                  | 15              | 15                 |
| Green Ridge Youth Center               | 144                    | 5               | 5                  | 25              | 25                 |
| Meadow Mountain Youth Center*          | 5                      | 0               | 0                  | 0               | 0                  |
| Victor Cullen Center                   | 164                    | 0               | 0                  | 34              | 29                 |