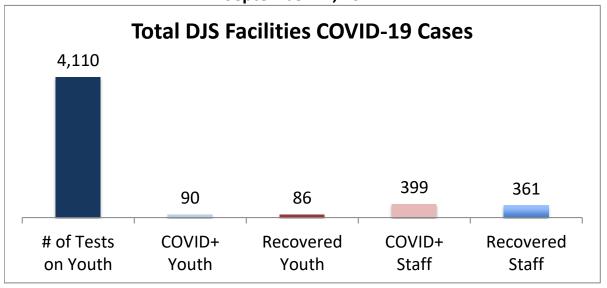

## Cumulative COVID19 Cases To Date September 21, 2021

| Facilities Summary                     | # of Tests<br>on Youth | COVID+<br>Youth | Recovered<br>Youth | COVID+<br>Staff | Recovered<br>Staff |
|----------------------------------------|------------------------|-----------------|--------------------|-----------------|--------------------|
| Total DJS Facilities COVID-19 Cases    | 4,110                  | 90              | 86                 | 399             | 361                |
| Baltimore City Juvenile Justice Center | 852                    | 26              | 24                 | 105             | 85                 |
| Cheltenham Youth Detention Center*     | 715                    | 12              | 12                 | 34              | 31                 |
| Hickey School                          | 809                    | 11              | 9                  | 50              | 50                 |
| Lower Eastern Shore Children's Center  | 360                    | 4               | 4                  | 19              | 16                 |
| Carter Center                          | 2                      | 0               | 0                  | 0               | 0                  |
| Noyes Center                           | 283                    | 5               | 5                  | 23              | 21                 |
| Waxter Center                          | 320                    | 12              | 12                 | 36              | 35                 |
| Western Maryland Children's Center     | 246                    | 11              | 11                 | 25              | 23                 |
| Backbone Youth Center                  | 166                    | 1               | 1                  | 22              | 20                 |
| Mountain View                          | 41                     | 3               | 3                  | 11              | 11                 |
| Garrett (formerly Savage)              | 5                      | 0               | 0                  | 15              | 15                 |
| Green Ridge Youth Center               | 144                    | 5               | 5                  | 25              | 25                 |
| Meadow Mountain Youth Center*          | 5                      | 0               | 0                  | 0               | 0                  |
| Victor Cullen Center                   | 162                    | 0               | 0                  | 34              | 29                 |