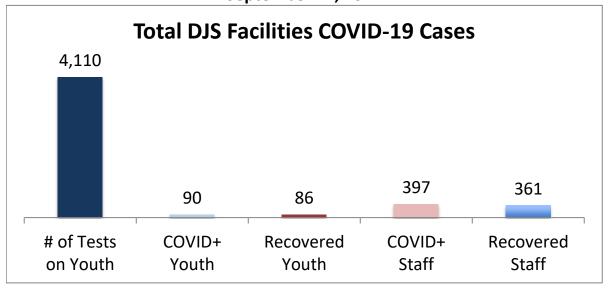

## Cumulative COVID19 Cases To Date September 17, 2021

| Facilities Summary                     | # of Tests<br>on Youth | COVID+<br>Youth | Recovered<br>Youth | COVID+<br>Staff | Recovered<br>Staff |
|----------------------------------------|------------------------|-----------------|--------------------|-----------------|--------------------|
| Total DJS Facilities COVID-19 Cases    | 4,110                  | 90              | 86                 | 397             | 361                |
| Baltimore City Juvenile Justice Center | 852                    | 26              | 24                 | 105             | 85                 |
| Cheltenham Youth Detention Center*     | 715                    | 12              | 12                 | 34              | 31                 |
| Hickey School                          | 809                    | 11              | 9                  | 50              | 50                 |
| Lower Eastern Shore Children's Center  | 360                    | 4               | 4                  | 19              | 16                 |
| Carter Center                          | 2                      | 0               | 0                  | 0               | 0                  |
| Noyes Center                           | 283                    | 5               | 5                  | 23              | 21                 |
| Waxter Center                          | 320                    | 12              | 12                 | 36              | 35                 |
| Western Maryland Children's Center     | 246                    | 11              | 11                 | 24              | 23                 |
| Backbone Youth Center                  | 166                    | 1               | 1                  | 22              | 20                 |
| Mountain View                          | 41                     | 3               | 3                  | 11              | 11                 |
| Garrett (formerly Savage)              | 5                      | 0               | 0                  | 15              | 15                 |
| Green Ridge Youth Center               | 144                    | 5               | 5                  | 25              | 25                 |
| Meadow Mountain Youth Center*          | 5                      | 0               | 0                  | 0               | 0                  |
| Victor Cullen Center                   | 162                    | 0               | 0                  | 33              | 29                 |