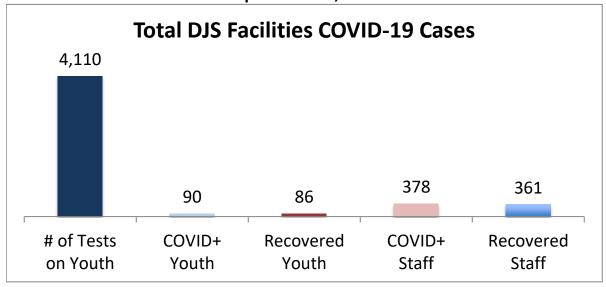

## Cumulative COVID19 Cases To Date September 16, 2021

| Facilities Summary                     | # of Tests<br>on Youth | COVID+<br>Youth | Recovered<br>Youth | COVID+<br>Staff | Recovered<br>Staff |
|----------------------------------------|------------------------|-----------------|--------------------|-----------------|--------------------|
| Total DJS Facilities COVID-19 Cases    | 4,110                  | 90              | 86                 | 378             | 361                |
| Baltimore City Juvenile Justice Center | 852                    | 26              | 24                 | 88              | 85                 |
| Cheltenham Youth Detention Center*     | 715                    | 12              | 12                 | 34              | 31                 |
| Hickey School                          | 809                    | 11              | 9                  | 50              | 50                 |
| Lower Eastern Shore Children's Center  | 360                    | 4               | 4                  | 18              | 16                 |
| Carter Center                          | 2                      | 0               | 0                  | 0               | 0                  |
| Noyes Center                           | 283                    | 5               | 5                  | 23              | 21                 |
| Waxter Center                          | 320                    | 12              | 12                 | 36              | 35                 |
| Western Maryland Children's Center     | 246                    | 11              | 11                 | 23              | 23                 |
| Backbone Youth Center                  | 166                    | 1               | 1                  | 22              | 20                 |
| Mountain View                          | 41                     | 3               | 3                  | 11              | 11                 |
| Garrett (formerly Savage)              | 5                      | 0               | 0                  | 15              | 15                 |
| Green Ridge Youth Center               | 144                    | 5               | 5                  | 25              | 25                 |
| Meadow Mountain Youth Center*          | 5                      | 0               | 0                  | 0               | 0                  |
| Victor Cullen Center                   | 162                    | 0               | 0                  | 33              | 29                 |