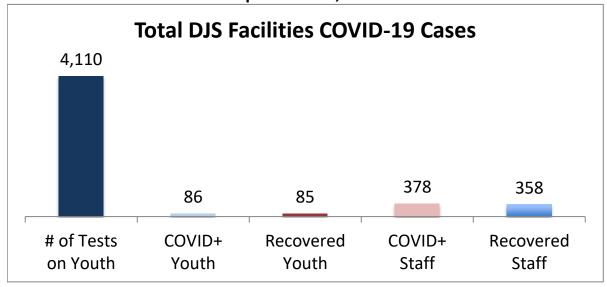

## Cumulative COVID19 Cases To Date September 13, 2021

| Facilities Summary                     | # of Tests<br>on Youth | COVID+<br>Youth | Recovered<br>Youth | COVID+<br>Staff | Recovered<br>Staff |
|----------------------------------------|------------------------|-----------------|--------------------|-----------------|--------------------|
| Total DJS Facilities COVID-19 Cases    | 4,110                  | 86              | 85                 | 378             | 358                |
| Baltimore City Juvenile Justice Center | 852                    | 24              | 23                 | 88              | 84                 |
| Cheltenham Youth Detention Center*     | 715                    | 12              | 12                 | 34              | 30                 |
| Hickey School                          | 809                    | 9               | 9                  | 50              | 50                 |
| Lower Eastern Shore Children's Center  | 360                    | 4               | 4                  | 18              | 16                 |
| Carter Center                          | 2                      | 0               | 0                  | 0               | 0                  |
| Noyes Center                           | 283                    | 5               | 5                  | 23              | 21                 |
| Waxter Center                          | 320                    | 12              | 12                 | 36              | 35                 |
| Western Maryland Children's Center     | 246                    | 11              | 11                 | 23              | 23                 |
| Backbone Youth Center                  | 166                    | 1               | 1                  | 22              | 20                 |
| Mountain View                          | 41                     | 3               | 3                  | 11              | 11                 |
| Garrett (formerly Savage)              | 5                      | 0               | 0                  | 15              | 15                 |
| Green Ridge Youth Center               | 144                    | 5               | 5                  | 25              | 24                 |
| Meadow Mountain Youth Center*          | 5                      | 0               | 0                  | 0               | 0                  |
| Victor Cullen Center                   | 162                    | 0               | 0                  | 33              | 29                 |