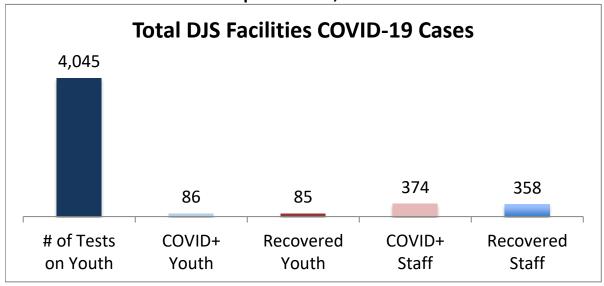

## Cumulative COVID19 Cases To Date September 10, 2021

| Facilities Summary                     | # of Tests<br>on Youth | COVID+<br>Youth | Recovered<br>Youth | COVID+<br>Staff | Recovered<br>Staff |
|----------------------------------------|------------------------|-----------------|--------------------|-----------------|--------------------|
| Total DJS Facilities COVID-19 Cases    | 4,045                  | 86              | 85                 | 374             | 358                |
| Baltimore City Juvenile Justice Center | 837                    | 24              | 23                 | 87              | 84                 |
| Cheltenham Youth Detention Center*     | 708                    | 12              | 12                 | 33              | 30                 |
| Hickey School                          | 802                    | 9               | 9                  | 50              | 50                 |
| Lower Eastern Shore Children's Center  | 356                    | 4               | 4                  | 17              | 16                 |
| Carter Center                          | 2                      | 0               | 0                  | 0               | 0                  |
| Noyes Center                           | 274                    | 5               | 5                  | 23              | 21                 |
| Waxter Center                          | 312                    | 12              | 12                 | 36              | 35                 |
| Western Maryland Children's Center     | 241                    | 11              | 11                 | 23              | 23                 |
| Backbone Youth Center                  | 166                    | 1               | 1                  | 21              | 20                 |
| Mountain View                          | 41                     | 3               | 3                  | 11              | 11                 |
| Garrett (formerly Savage)              | 5                      | 0               | 0                  | 15              | 15                 |
| Green Ridge Youth Center               | 143                    | 5               | 5                  | 25              | 24                 |
| Meadow Mountain Youth Center*          | 5                      | 0               | 0                  | 0               | 0                  |
| Victor Cullen Center                   | 153                    | 0               | 0                  | 33              | 29                 |