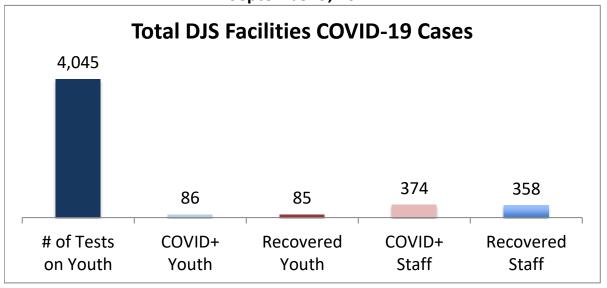

## Cumulative COVID19 Cases To Date September 9, 2021

| Facilities Summary                     | # of Tests<br>on Youth | COVID+<br>Youth | Recovered<br>Youth | COVID+<br>Staff | Recovered<br>Staff |
|----------------------------------------|------------------------|-----------------|--------------------|-----------------|--------------------|
| Total DJS Facilities COVID-19 Cases    | 4,045                  | 86              | 85                 | 374             | 358                |
| Baltimore City Juvenile Justice Center | 837                    | 24              | 23                 | 87              | 84                 |
| Cheltenham Youth Detention Center*     | 708                    | 12              | 12                 | 33              | 30                 |
| Hickey School                          | 802                    | 9               | 9                  | 50              | 50                 |
| Lower Eastern Shore Children's Center  | 356                    | 4               | 4                  | 17              | 16                 |
| Carter Center                          | 2                      | 0               | 0                  | 0               | 0                  |
| Noyes Center                           | 274                    | 5               | 5                  | 23              | 21                 |
| Waxter Center                          | 312                    | 12              | 12                 | 36              | 35                 |
| Western Maryland Children's Center     | 241                    | 11              | 11                 | 23              | 23                 |
| Backbone Youth Center                  | 166                    | 1               | 1                  | 21              | 20                 |
| Mountain View                          | 41                     | 3               | 3                  | 11              | 11                 |
| Garrett (formerly Savage)              | 5                      | 0               | 0                  | 15              | 15                 |
| Green Ridge Youth Center               | 143                    | 5               | 5                  | 25              | 24                 |
| Meadow Mountain Youth Center*          | 5                      | 0               | 0                  | 0               | 0                  |
| Victor Cullen Center                   | 153                    | 0               | 0                  | 33              | 29                 |