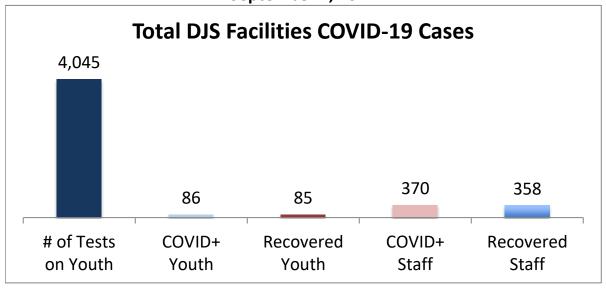

## Cumulative COVID19 Cases To Date September 7, 2021

| Facilities Summary                     | # of Tests<br>on Youth | COVID+<br>Youth | Recovered<br>Youth | COVID+<br>Staff | Recovered<br>Staff |
|----------------------------------------|------------------------|-----------------|--------------------|-----------------|--------------------|
| Total DJS Facilities COVID-19 Cases    | 4,045                  | 86              | 85                 | 370             | 358                |
| Baltimore City Juvenile Justice Center | 837                    | 24              | 23                 | 85              | 84                 |
| Cheltenham Youth Detention Center*     | 708                    | 12              | 12                 | 32              | 30                 |
| Hickey School                          | 802                    | 9               | 9                  | 50              | 50                 |
| Lower Eastern Shore Children's Center  | 356                    | 4               | 4                  | 17              | 16                 |
| Carter Center                          | 2                      | 0               | 0                  | 0               | 0                  |
| Noyes Center                           | 274                    | 5               | 5                  | 23              | 21                 |
| Waxter Center                          | 312                    | 12              | 12                 | 35              | 35                 |
| Western Maryland Children's Center     | 241                    | 11              | 11                 | 23              | 23                 |
| Backbone Youth Center                  | 166                    | 1               | 1                  | 21              | 20                 |
| Mountain View                          | 41                     | 3               | 3                  | 11              | 11                 |
| Garrett (formerly Savage)              | 5                      | 0               | 0                  | 15              | 15                 |
| Green Ridge Youth Center               | 143                    | 5               | 5                  | 25              | 24                 |
| Meadow Mountain Youth Center*          | 5                      | 0               | 0                  | 0               | 0                  |
| Victor Cullen Center                   | 153                    | 0               | 0                  | 33              | 29                 |