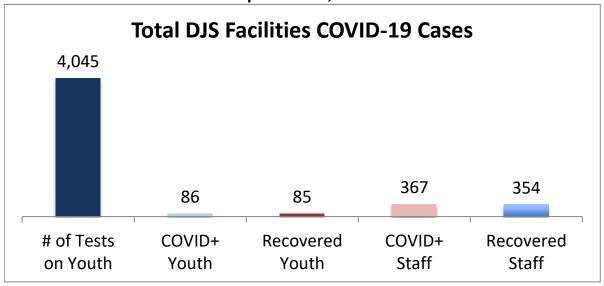

## Cumulative COVID19 Cases To Date September 7, 2021

| Facilities Summary                     | # of Tests<br>on Youth | COVID+<br>Youth | Recovered<br>Youth | COVID+<br>Staff | Recovered<br>Staff |
|----------------------------------------|------------------------|-----------------|--------------------|-----------------|--------------------|
| Total DJS Facilities COVID-19 Cases    | 4,045                  | 86              | 85                 | 367             | 354                |
| Baltimore City Juvenile Justice Center | 837                    | 24              | 23                 | 85              | 84                 |
| Cheltenham Youth Detention Center*     | 708                    | 12              | 12                 | 32              | 30                 |
| Hickey School                          | 802                    | 9               | 9                  | 50              | 48                 |
| Lower Eastern Shore Children's Center  | 356                    | 4               | 4                  | 17              | 15                 |
| Carter Center                          | 2                      | 0               | 0                  | 0               | 0                  |
| Noyes Center                           | 274                    | 5               | 5                  | 22              | 21                 |
| Waxter Center                          | 312                    | 12              | 12                 | 35              | 35                 |
| Western Maryland Children's Center     | 241                    | 11              | 11                 | 23              | 23                 |
| Backbone Youth Center                  | 166                    | 1               | 1                  | 21              | 20                 |
| Mountain View                          | 41                     | 3               | 3                  | 11              | 11                 |
| Garrett (formerly Savage)              | 5                      | 0               | 0                  | 15              | 15                 |
| Green Ridge Youth Center               | 143                    | 5               | 5                  | 25              | 23                 |
| Meadow Mountain Youth Center*          | 5                      | 0               | 0                  | 0               | 0                  |
| Victor Cullen Center                   | 153                    | 0               | 0                  | 31              | 29                 |