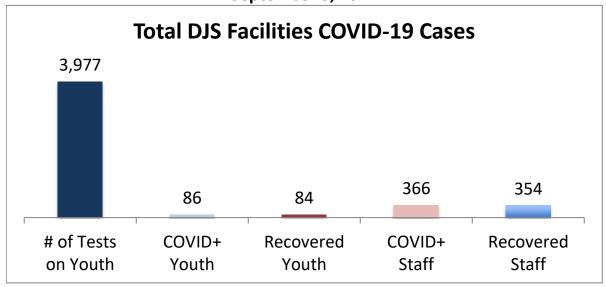

## Cumulative COVID19 Cases To Date September 3, 2021

| Facilities Summary                     | # of Tests<br>on Youth | COVID+<br>Youth | Recovered<br>Youth | COVID+<br>Staff | Recovered<br>Staff |
|----------------------------------------|------------------------|-----------------|--------------------|-----------------|--------------------|
| Total DJS Facilities COVID-19 Cases    | 3,977                  | 86              | 84                 | 366             | 354                |
| Baltimore City Juvenile Justice Center | 819                    | 24              | 23                 | 85              | 84                 |
| Cheltenham Youth Detention Center*     | 691                    | 12              | 11                 | 32              | 30                 |
| Hickey School                          | 797                    | 9               | 9                  | 50              | 48                 |
| Lower Eastern Shore Children's Center  | 349                    | 4               | 4                  | 17              | 15                 |
| Carter Center                          | 2                      | 0               | 0                  | 0               | 0                  |
| Noyes Center                           | 265                    | 5               | 5                  | 22              | 21                 |
| Waxter Center                          | 309                    | 12              | 12                 | 35              | 35                 |
| Western Maryland Children's Center     | 239                    | 11              | 11                 | 23              | 23                 |
| Backbone Youth Center                  | 163                    | 1               | 1                  | 21              | 20                 |
| Mountain View                          | 41                     | 3               | 3                  | 11              | 11                 |
| Garrett (formerly Savage)              | 5                      | 0               | 0                  | 15              | 15                 |
| Green Ridge Youth Center               | 143                    | 5               | 5                  | 25              | 23                 |
| Meadow Mountain Youth Center*          | 5                      | 0               | 0                  | 0               | 0                  |
| Victor Cullen Center                   | 149                    | 0               | 0                  | 30              | 29                 |