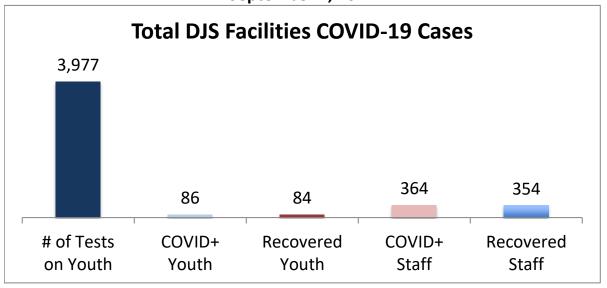

## Cumulative COVID19 Cases To Date September 2, 2021

| Facilities Summary                     | # of Tests<br>on Youth | COVID+<br>Youth | Recovered<br>Youth | COVID+<br>Staff | Recovered<br>Staff |
|----------------------------------------|------------------------|-----------------|--------------------|-----------------|--------------------|
| Total DJS Facilities COVID-19 Cases    | 3,977                  | 86              | 84                 | 364             | 354                |
| Baltimore City Juvenile Justice Center | 819                    | 24              | 23                 | 85              | 84                 |
| Cheltenham Youth Detention Center*     | 691                    | 12              | 11                 | 32              | 30                 |
| Hickey School                          | 797                    | 9               | 9                  | 50              | 48                 |
| Lower Eastern Shore Children's Center  | 349                    | 4               | 4                  | 17              | 15                 |
| Carter Center                          | 2                      | 0               | 0                  | 0               | 0                  |
| Noyes Center                           | 265                    | 5               | 5                  | 21              | 21                 |
| Waxter Center                          | 309                    | 12              | 12                 | 35              | 35                 |
| Western Maryland Children's Center     | 239                    | 11              | 11                 | 23              | 23                 |
| Backbone Youth Center                  | 163                    | 1               | 1                  | 20              | 20                 |
| Mountain View                          | 41                     | 3               | 3                  | 11              | 11                 |
| Garrett (formerly Savage)              | 5                      | 0               | 0                  | 15              | 15                 |
| Green Ridge Youth Center               | 143                    | 5               | 5                  | 25              | 23                 |
| Meadow Mountain Youth Center*          | 5                      | 0               | 0                  | 0               | 0                  |
| Victor Cullen Center                   | 149                    | 0               | 0                  | 30              | 29                 |