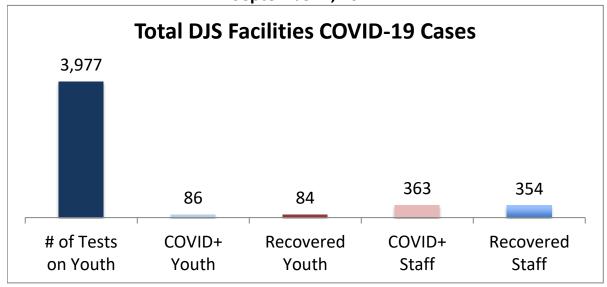

## Cumulative COVID19 Cases To Date September 1, 2021

| Facilities Summary                     | # of Tests<br>on Youth | COVID+<br>Youth | Recovered<br>Youth | COVID+<br>Staff | Recovered<br>Staff |
|----------------------------------------|------------------------|-----------------|--------------------|-----------------|--------------------|
| Total DJS Facilities COVID-19 Cases    | 3,977                  | 86              | 84                 | 363             | 354                |
| Baltimore City Juvenile Justice Center | 819                    | 24              | 23                 | 85              | 84                 |
| Cheltenham Youth Detention Center*     | 691                    | 12              | 11                 | 32              | 30                 |
| Hickey School                          | 797                    | 9               | 9                  | 50              | 48                 |
| Lower Eastern Shore Children's Center  | 349                    | 4               | 4                  | 17              | 15                 |
| Carter Center                          | 2                      | 0               | 0                  | 0               | 0                  |
| Noyes Center                           | 265                    | 5               | 5                  | 21              | 21                 |
| Waxter Center                          | 309                    | 12              | 12                 | 35              | 35                 |
| Western Maryland Children's Center     | 239                    | 11              | 11                 | 23              | 23                 |
| Backbone Youth Center                  | 163                    | 1               | 1                  | 20              | 20                 |
| Mountain View                          | 41                     | 3               | 3                  | 11              | 11                 |
| Garrett (formerly Savage)              | 5                      | 0               | 0                  | 15              | 15                 |
| Green Ridge Youth Center               | 143                    | 5               | 5                  | 25              | 23                 |
| Meadow Mountain Youth Center*          | 5                      | 0               | 0                  | 0               | 0                  |
| Victor Cullen Center                   | 149                    | 0               | 0                  | 29              | 29                 |

Note: DJS has begun universal testing of all youth and staff and that the numbers are subject to change daily. Recovered cases are part of total count. Youth are shown at current location.

Source: DJS Office of Research and Evaluation