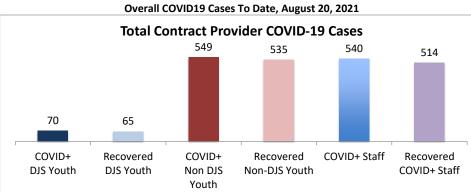

| Facilities Summary*                                                    | COVID+<br>DJS<br>Youth | Recovered<br>DJS Youth | COVID+<br>Non DJS<br>Youth | Recovered<br>Non-DJS<br>Youth | COVID+<br>Staff | Recovered<br>COVID+ Staff | Accepting<br>Admissions? |
|------------------------------------------------------------------------|------------------------|------------------------|----------------------------|-------------------------------|-----------------|---------------------------|--------------------------|
| Total Contract Provider COVID-19 Cases                                 | 70                     | 65                     | 549                        | 535                           | 540             | 514                       | NA                       |
| Abraxas Academy (PA)                                                   | 0                      | 0                      | 5                          | 3                             | 8               | 5                         | Y                        |
| Abraxas South Mountain (PA)                                            | 0                      | 0                      | 0                          | 0                             | 4               | 4                         |                          |
| ARC of Washington County, Inc.                                         | 0                      | 0                      | 0                          | 0                             | 3               | 3                         | Y                        |
| Arrow Child and Family Ministries of Mary., Inc Diag. Center           | 0                      | 0                      | 2                          | 2                             | 4               | 4                         | Y                        |
| Cedar Ridge - Theraputic Group Home                                    | 5                      | 5                      | 3                          | 3                             | 11              | 11                        | Y                        |
| Chesapeake Treatment Center (The Right Moves/New Directions)           | 7                      | 7                      | 0                          | 0                             | 15              | 15                        | Y                        |
| Children's Home Inc.                                                   | 1                      | 1                      | 17                         | 17                            | 19              | 19                        | Y                        |
| Children's Home Inc Treatment Foster Care                              | 0                      | 0                      | 1                          | 1                             | 1               | 1                         | Y                        |
| The Children's Home Diagnostic program                                 | 0                      | 0                      | 3                          | 3                             | 3               | 3                         |                          |
| George Junior Republic (PA)                                            | 0                      | 0                      | 0                          | 0                             | 5               | 4                         | Y                        |
| Hearts & Homes/ Avis Birely Group Home                                 | 2                      | 2                      | 2                          | 2                             | 2               | 2                         | Ν                        |
| Hearts & Homes/ Kemp Mill Group Home                                   | 0                      | 0                      | 0                          | 0                             | 1               | 1                         |                          |
| Laurel Oaks (AL)                                                       | 1                      | 1                      | 15                         | 15                            | 10              | 9                         | Y                        |
| Mentor Maryland Inc Baltimore Children's Services TFC                  | 0                      | 0                      | 9                          | 9                             | 13              | 13                        | Y                        |
| Mentor Maryland Independent Living Program                             | 0                      | 0                      | 1                          | 1                             | 0               | 0                         | Y                        |
| New Pathways, Inc Pressley Ridge ILP                                   | 0                      | 0                      | 3                          | 3                             | 1               | 1                         | Y                        |
| New Pathways, Inc Pressley Ridge 2nd Generation ILP                    | 0                      | 0                      | 4                          | 4                             | 1               | 1                         | Y                        |
| Our House Inc.                                                         | 3                      | 3                      | 4                          | 4                             | 4               | 4                         |                          |
| Sandy Pines (FL)                                                       | 1                      | 1                      | 57                         | 53                            | 28              | 26                        | Y                        |
| Sequel - Clarinda Academy (IA)                                         | 1                      | 1                      | 8                          | 8                             | 12              | 12                        | Y                        |
| Sequel - Mingus Mountain Academy (AZ)**                                | 0                      | 0                      | 76                         | 76                            | 21              | 21                        | Y                        |
| Sequel - Woodward Youth Academy (IA)                                   | 0                      | 0                      | 53                         | 53                            | 40              | 40                        | Y                        |
| Sheppard Pratt                                                         | 2                      | 2                      | 27                         | 27                            | 25              | 25                        | Y                        |
| Silver Oak Academy                                                     | 18                     | 18                     | 9                          | 9                             | 21              | 21                        | Y                        |
| Summit School Inc. (PA)                                                | 0                      | 0                      | 52                         | 52                            | 40              | 40                        | Y                        |
| Summit School Inc New Outlook Academy (PA)                             | 1                      | 1                      | 22                         | 21                            | 19              | 19                        | Y                        |
| The Board of Child Care - Indep. Living Program (Balt. Co)             | 0                      | 0                      | 0                          | 0                             | 3               | 3                         | Y                        |
| The Board of Child Care Baltimore- Treatment Foster Care               | 1                      | 1                      | 1                          | 1                             | 2               | 2                         | Y                        |
| The Board of Child Care Eastern Shore (Denton)                         | 0                      | 0                      | 0                          | 0                             | 1               | 1                         | Y                        |
| The Board of Child Care Main Campus (Baltimore County)                 | 0                      | 0                      | 3                          | 3                             | 51              | 51                        | Y                        |
| The Jefferson School and Residential Treatment Center                  | 0                      | 0                      | 0                          | 0                             | 1               | 1                         | Ν                        |
| UHS of Delaware Inc Natchez Trace Youth Academy (TN)                   | 1                      | 1                      | 39                         | 32                            | 33              | 28                        | Y                        |
| UHS of Delaware, Inc Harbor Point (VA)                                 | 3                      | 3                      | 87                         | 87                            | 68              | 66                        | Y                        |
| VisionQuest National Ltd. Morning Star (VQMS)                          | 13                     | 8                      | 0                          | 0                             | 12              | 5                         |                          |
| Wolverine Secure Treatment Center (MI)                                 | 1                      | 1                      | 28                         | 28                            | 10              | 9                         | Y                        |
| Woodbourne Center, Inc.                                                | 8                      | 8                      | 17                         | 17                            | 40              | 38                        | Y                        |
| Woodbourne Treatment Foster Care (TFC)                                 | 0                      | 0                      | 0                          | 0                             | 1               | 1                         | •                        |
| Regional Institute for Children & Adolescents - Baltimore <sup>1</sup> | 1                      | 1                      | 0                          | 0                             | 3               | 1                         | Y                        |
| Hearts and Homes/ Mary's Mount Group Home                              | 0                      | 0                      | 0                          | 0                             | 3               | 3                         | 1                        |
| Hearts and Homes Jump Start                                            | 0                      | 0                      | 1                          | 1                             | 1               | 1                         |                          |