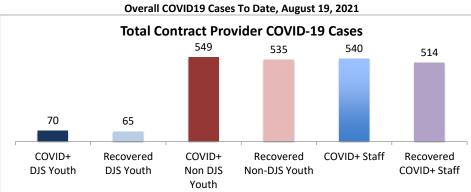

| Facilities Summary*                                                    | COVID+<br>DJS<br>Youth | Recovered<br>DJS Youth | COVID+<br>Non DJS<br>Youth | Recovered<br>Non-DJS<br>Youth | COVID+<br>Staff | Recovered<br>COVID+ Staff | Accepting<br>Admissions? |
|------------------------------------------------------------------------|------------------------|------------------------|----------------------------|-------------------------------|-----------------|---------------------------|--------------------------|
| Total Contract Provider COVID-19 Cases                                 | 70                     | 65                     | 549                        | 535                           | 540             | 514                       | NA                       |
| Abraxas Academy (PA)                                                   | 0                      | 0                      | 5                          | 3                             | 8               | 5                         | Y                        |
| Abraxas South Mountain (PA)                                            | 0                      | 0                      | 0                          | 0                             | 4               | 4                         |                          |
| ARC of Washington County, Inc.                                         | 0                      | 0                      | 0                          | 0                             | 3               | 3                         | Y                        |
| Arrow Child and Family Ministries of Mary., Inc Diag. Center           | 0                      | 0                      | 2                          | 2                             | 4               | 4                         | Y                        |
| Cedar Ridge - Theraputic Group Home                                    | 5                      | 5                      | 3                          | 3                             | 11              | 11                        | Y                        |
| Chesapeake Treatment Center (The Right Moves/New Directions)           | 7                      | 7                      | 0                          | 0                             | 15              | 15                        | Y                        |
| Children's Home Inc.                                                   | 1                      | 1                      | 17                         | 17                            | 19              | 19                        | Y                        |
| Children's Home Inc Treatment Foster Care                              | 0                      | 0                      | 1                          | 1                             | 1               | 1                         | Y                        |
| The Children's Home Diagnostic program                                 | 0                      | 0                      | 3                          | 3                             | 3               | 3                         |                          |
| George Junior Republic (PA)                                            | 0                      | 0                      | 0                          | 0                             | 5               | 4                         | Y                        |
| Hearts & Homes/ Avis Birely Group Home                                 | 2                      | 2                      | 2                          | 2                             | 2               | 2                         | Ν                        |
| Hearts & Homes/ Kemp Mill Group Home                                   | 0                      | 0                      | 0                          | 0                             | 1               | 1                         |                          |
| Laurel Oaks (AL)                                                       | 1                      | 1                      | 15                         | 15                            | 10              | 9                         | Y                        |
| Mentor Maryland Inc Baltimore Children's Services TFC                  | 0                      | 0                      | 9                          | 9                             | 13              | 13                        | Y                        |
| Mentor Maryland Independent Living Program                             | 0                      | 0                      | 1                          | 1                             | 0               | 0                         | Y                        |
| New Pathways, Inc Pressley Ridge ILP                                   | 0                      | 0                      | 3                          | 3                             | 1               | 1                         | Y                        |
| New Pathways, Inc Pressley Ridge 2nd Generation ILP                    | 0                      | 0                      | 4                          | 4                             | 1               | 1                         | Y                        |
| Our House Inc.                                                         | 3                      | 3                      | 4                          | 4                             | 4               | 4                         |                          |
| Sandy Pines (FL)                                                       | 1                      | 1                      | 57                         | 53                            | 28              | 26                        | Y                        |
| Sequel - Clarinda Academy (IA)                                         | 1                      | 1                      | 8                          | 8                             | 12              | 12                        | Y                        |
| Sequel - Mingus Mountain Academy (AZ)**                                | 0                      | 0                      | 76                         | 76                            | 21              | 21                        | Y                        |
| Sequel - Woodward Youth Academy (IA)                                   | 0                      | 0                      | 53                         | 53                            | 40              | 40                        | Y                        |
| Sheppard Pratt                                                         | 2                      | 2                      | 27                         | 27                            | 25              | 25                        | Y                        |
| Silver Oak Academy                                                     | 18                     | 18                     | 9                          | 9                             | 21              | 21                        | Y                        |
| Summit School Inc. (PA)                                                | 0                      | 0                      | 52                         | 52                            | 40              | 40                        | Y                        |
| Summit School Inc New Outlook Academy (PA)                             | 1                      | 1                      | 22                         | 21                            | 19              | 19                        | Y                        |
| The Board of Child Care - Indep. Living Program (Balt. Co)             | 0                      | 0                      | 0                          | 0                             | 3               | 3                         | Y                        |
| The Board of Child Care Baltimore- Treatment Foster Care               | 1                      | 1                      | 1                          | 1                             | 2               | 2                         | Y                        |
| The Board of Child Care Eastern Shore (Denton)                         | 0                      | 0                      | 0                          | 0                             | 1               | 1                         | Y                        |
| The Board of Child Care Main Campus (Baltimore County)                 | 0                      | 0                      | 3                          | 3                             | 51              | 51                        | Y                        |
| The Jefferson School and Residential Treatment Center                  | 0                      | 0                      | 0                          | 0                             | 1               | 1                         | Ν                        |
| UHS of Delaware Inc Natchez Trace Youth Academy (TN)                   | 1                      | 1                      | 39                         | 32                            | 33              | 28                        | Y                        |
| UHS of Delaware, Inc Harbor Point (VA)                                 | 3                      | 3                      | 87                         | 87                            | 68              | 66                        | Y                        |
| VisionQuest National Ltd. Morning Star (VQMS)                          | 13                     | 8                      | 0                          | 0                             | 12              | 5                         |                          |
| Wolverine Secure Treatment Center (MI)                                 | 1                      | 1                      | 28                         | 28                            | 10              | 9                         | Y                        |
| Woodbourne Center, Inc.                                                | 8                      | 8                      | 17                         | 17                            | 40              | 38                        | Y                        |
| Woodbourne Treatment Foster Care (TFC)                                 | 0                      | 0                      | 0                          | 0                             | 1               | 1                         | •                        |
| Regional Institute for Children & Adolescents - Baltimore <sup>1</sup> | 1                      | 1                      | 0                          | 0                             | 3               | 1                         | Y                        |
| Hearts and Homes/ Mary's Mount Group Home                              | 0                      | 0                      | 0                          | 0                             | 3               | 3                         | 1                        |
| Hearts and Homes Jump Start                                            | 0                      | 0                      | 1                          | 1                             | 1               | 1                         |                          |