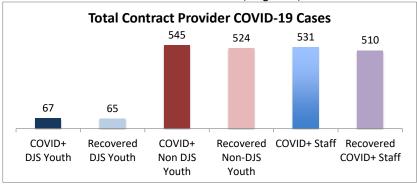

COVID+ COVID+ Recovered

| Facilities Summary*                                                    | COVID+<br>DJS<br>Youth | Recovered<br>DJS Youth | COVID+<br>Non DJS<br>Youth | Recovered<br>Non-DJS<br>Youth | COVID+<br>Staff | Recovered<br>COVID+ Staff | Accepting Admissions? |
|------------------------------------------------------------------------|------------------------|------------------------|----------------------------|-------------------------------|-----------------|---------------------------|-----------------------|
| Total Contract Provider COVID-19 Cases                                 | 67                     | 65                     | 545                        | 524                           | 531             | 510                       | NA                    |
| Abraxas Academy (PA)                                                   | 0                      | 0                      | 5                          | 3                             | 7               | 5                         | Υ                     |
| Abraxas South Mountain (PA)                                            | 0                      | 0                      | 0                          | 0                             | 4               | 4                         |                       |
| ARC of Washington County, Inc.                                         | 0                      | 0                      | 0                          | 0                             | 3               | 3                         | Υ                     |
| Arrow Child and Family Ministries of Maryland, Inc                     | 0                      | 0                      | 2                          | 2                             | 4               | 4                         |                       |
| Diagnostic Center                                                      | U                      | U                      | 2                          | 2                             | 4               | 4                         | Υ                     |
| Cedar Ridge - Theraputic Group Home                                    | 5                      | 5                      | 3                          | 3                             | 11              | 11                        | Υ                     |
| Chesapeake Treatment Center (The Right Moves/New                       | 7                      | 7                      | 0                          | 0                             | 15              | 15                        | v                     |
| Directions)                                                            |                        |                        |                            |                               |                 |                           | Y                     |
| Children's Home Inc.                                                   | 1                      | 1                      | 17                         | 17                            | 19              | 19                        | Υ                     |
| Children's Home Inc Treatment Foster Care                              | 0                      | 0                      | 1                          | 1                             | 1               | 1                         | Y                     |
| The Children's Home Diagnostic program                                 | 0                      | 0                      | 3                          | 3                             | 3               | 3                         |                       |
| George Junior Republic (PA)                                            | 0                      | 0                      | 0                          | 0                             | 4               | 4                         | Υ                     |
| Hearts & Homes/ Avis Birely Group Home                                 | 2                      | 2                      | 2                          | 2                             | 2               | 2                         | N                     |
| Hearts & Homes/ Kemp Mill Group Home                                   | 0                      | 0                      | 0                          | 0                             | 1               | 1                         |                       |
| Laurel Oaks (AL)                                                       | 1                      | 1                      | 15                         | 6                             | 10              | 7                         | Υ                     |
| Mentor Maryland Inc Baltimore Children's Services                      | 0                      | 0                      | 9                          | 9                             | 13              | 13                        |                       |
| Treatment Foster Care                                                  |                        |                        |                            | _                             |                 |                           | Y                     |
| Mentor Maryland Independent Living Program                             | 0                      | 0                      | 1                          | 1                             | 0               | 0                         | Y                     |
| New Pathways, Inc Pressley Ridge Independent Living<br>Program         | 0                      | 0                      | 3                          | 3                             | 1               | 1                         | Υ                     |
| New Pathways, Inc Pressley Ridge 2nd Generation                        |                        |                        |                            |                               |                 |                           |                       |
| Independent Living Program                                             | 0                      | 0                      | 4                          | 4                             | 1               | 1                         | Υ                     |
| Our House Inc.                                                         | 3                      | 3                      | 4                          | 4                             | 4               | 4                         |                       |
| Sandy Pines (FL)                                                       | 1                      | 1                      | 57                         | 53                            | 28              | 26                        | Υ                     |
| Sequel - Clarinda Academy (IA)                                         | 1                      | 1                      | 8                          | 8                             | 12              | 12                        | Υ                     |
| Sequel - Mingus Mountain Academy (AZ)**                                | 0                      | 0                      | 76                         | 76                            | 21              | 21                        | Y                     |
| Seguel - Woodward Youth Academy (IA)                                   | 0                      | 0                      | 53                         | 53                            | 40              | 40                        | Υ                     |
| Sheppard Pratt                                                         | 2                      | 2                      | 27                         | 27                            | 25              | 25                        | Υ                     |
| Silver Oak Academy                                                     | 18                     | 18                     | 9                          | 9                             | 21              | 21                        | Y                     |
| Summit School Inc. (PA)                                                | 0                      | 0                      | 52                         | 52                            | 40              | 40                        | Y                     |
| Summit School Inc New Outlook Academy (PA)                             | 1                      | 1                      | 22                         | 21                            | 19              | 19                        | Y                     |
|                                                                        | 0                      | 0                      | 0                          | 0                             | 3               | 3                         | Y                     |
| The Board of Child Care - Indep. Living Program (Balt. Co)             | 1                      | 1                      | 1                          | 1                             | 2               | 2                         | Y                     |
| The Board of Child Care Baltimore- Treatment Foster Care               |                        |                        |                            |                               |                 |                           |                       |
| The Board of Child Care Eastern Shore (Denton)                         | 0                      | 0                      | 0                          | 0                             | 1               | 1                         | Υ                     |
| The Board of Child Care Main Campus (Baltimore County)                 | 0                      | 0                      | 3                          | 3                             | 51              | 51                        | Y                     |
| The Jefferson School and Residential Treatment Center                  | 0                      | 0                      | 0                          | 0                             | 1               | 1                         | N                     |
| UHS of Delaware Inc Natchez Trace Youth Academy (TN)                   | 1                      | 1                      | 35                         | 30                            | 30              | 26                        | Y                     |
| UHS of Delaware, Inc Harbor Point (VA)                                 | 3                      | 3                      | 87                         | 87                            | 68              | 66                        | Υ                     |
| VisionQuest National Ltd. Morning Star (VQMS)                          | 10                     | 8                      | 0                          | 0                             | 9               | 5                         |                       |
| Wolverine Secure Treatment Center (MI)                                 | 1                      | 1                      | 28                         | 28                            | 10              | 9                         | Υ                     |
| Woodbourne Center, Inc.                                                | 8                      | 8                      | 17                         | 17                            | 39              | 38                        | Υ                     |
| Woodbourne Treatment Foster Care (TFC)                                 | 0                      | 0                      | 0                          | 0                             | 1               | 1                         | -                     |
| Regional Institute for Children & Adolescents - Baltimore <sup>1</sup> | 1                      | 1                      | 0                          | 0                             | 3               | 1                         | Υ                     |
| Hearts and Homes/ Mary's Mount Group Home                              | 0                      | 0                      | 0                          | 0                             | 3               | 3                         |                       |
| Hearts and Homes Jump Start                                            | 0                      | 0                      | 1                          | 1                             | 1               | 1                         |                       |
| mearts and montes Jump Start                                           | U                      | U                      | 1                          | 1                             | 1               | 1                         |                       |