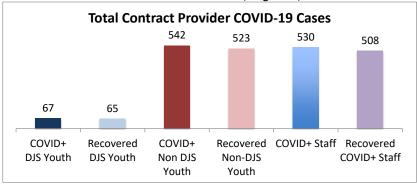

COVID+ COVID+ Recovered

| Facilities Summary*                                                    | COVID+<br>DJS<br>Youth | Recovered<br>DJS Youth | COVID+<br>Non DJS<br>Youth | Recovered<br>Non-DJS<br>Youth | COVID+<br>Staff | Recovered<br>COVID+ Staff | Accepting Admissions? |
|------------------------------------------------------------------------|------------------------|------------------------|----------------------------|-------------------------------|-----------------|---------------------------|-----------------------|
| Total Contract Provider COVID-19 Cases                                 | 67                     | 65                     | 542                        | 523                           | 530             | 508                       | NA                    |
| Abraxas Academy (PA)                                                   | 0                      | 0                      | 5                          | 3                             | 7               | 5                         | Υ                     |
| Abraxas South Mountain (PA)                                            | 0                      | 0                      | 0                          | 0                             | 4               | 4                         |                       |
| ARC of Washington County, Inc.                                         | 0                      | 0                      | 0                          | 0                             | 3               | 3                         | Υ                     |
| Arrow Child and Family Ministries of Maryland, Inc                     | 0                      | 0                      | 2                          | 2                             | 4               | 4                         |                       |
| Diagnostic Center                                                      | U                      | U                      | 2                          | 2                             | 4               | 4                         | Υ                     |
| Cedar Ridge - Theraputic Group Home                                    | 5                      | 5                      | 3                          | 3                             | 11              | 11                        | Υ                     |
| Chesapeake Treatment Center (The Right Moves/New                       | 7                      | 7                      | 0                          | 0                             | 15              | 15                        | .,                    |
| Directions)                                                            |                        |                        |                            |                               |                 |                           | Y                     |
| Children's Home Inc.                                                   | 1                      | 1                      | 17                         | 17                            | 19              | 19                        | Υ                     |
| Children's Home Inc Treatment Foster Care                              | 0                      | 0                      | 1                          | 1                             | 1               | 1                         | Υ                     |
| The Children's Home Diagnostic program                                 | 0                      | 0                      | 3                          | 3                             | 3               | 3                         |                       |
| George Junior Republic (PA)                                            | 0                      | 0                      | 0                          | 0                             | 4               | 4                         | Υ                     |
| Hearts & Homes/ Avis Birely Group Home                                 | 2                      | 2                      | 2                          | 2                             | 2               | 2                         | N                     |
| Hearts & Homes/ Kemp Mill Group Home                                   | 0                      | 0                      | 0                          | 0                             | 1               | 1                         |                       |
| Laurel Oaks (AL)                                                       | 1                      | 1                      | 15                         | 6                             | 10              | 7                         | Υ                     |
| Mentor Maryland Inc Baltimore Children's Services                      | 0                      | 0                      | 9                          | 9                             | 13              | 13                        |                       |
| Treatment Foster Care                                                  |                        |                        |                            | _                             |                 |                           | Y                     |
| Mentor Maryland Independent Living Program                             | 0                      | 0                      | 1                          | 1                             | 0               | 0                         | Υ                     |
| New Pathways, Inc Pressley Ridge Independent Living<br>Program         | 0                      | 0                      | 3                          | 3                             | 1               | 1                         | Υ                     |
| New Pathways, Inc Pressley Ridge 2nd Generation                        | 1                      | _                      |                            |                               |                 | _                         | <u> </u>              |
| Independent Living Program                                             | 0                      | 0                      | 4                          | 4                             | 1               | 1                         | Υ                     |
| Our House Inc.                                                         | 3                      | 3                      | 4                          | 4                             | 4               | 4                         |                       |
| Sandy Pines (FL)                                                       | 1                      | 1                      | 57                         | 53                            | 28              | 26                        | Υ                     |
| Sequel - Clarinda Academy (IA)                                         | 1                      | 1                      | 8                          | 8                             | 12              | 12                        | Υ                     |
| Sequel - Mingus Mountain Academy (AZ)**                                | 0                      | 0                      | 76                         | 76                            | 21              | 21                        | Υ                     |
| Sequel - Woodward Youth Academy (IA)                                   | 0                      | 0                      | 53                         | 53                            | 40              | 40                        | Υ                     |
| Sheppard Pratt                                                         | 2                      | 2                      | 27                         | 27                            | 25              | 25                        | Υ                     |
| Silver Oak Academy                                                     | 18                     | 18                     | 9                          | 9                             | 21              | 21                        | Υ                     |
| Summit School Inc. (PA)                                                | 0                      | 0                      | 52                         | 52                            | 40              | 40                        | Y                     |
| Summit School Inc New Outlook Academy (PA)                             | 1                      | 1                      | 22                         | 21                            | 19              | 19                        | Y                     |
| The Board of Child Care - Indep. Living Program (Balt. Co)             | 0                      | 0                      | 0                          | 0                             | 3               | 3                         | Y                     |
|                                                                        | 1                      | 1                      | 1                          | 1                             | 2               | 2                         | Y                     |
| The Board of Child Care Baltimore- Treatment Foster Care               | 0                      | 0                      | 0                          | 0                             | 1               | 1                         | -                     |
| The Board of Child Care Eastern Shore (Denton)                         |                        |                        |                            |                               |                 |                           | Y                     |
| The Board of Child Care Main Campus (Baltimore County)                 | 0                      | 0                      | 3                          | 3                             | 51              | 51                        | Υ                     |
| The Jefferson School and Residential Treatment Center                  | 0                      | 0                      | 0                          | 0                             | 1               | 1                         | N                     |
| UHS of Delaware Inc Natchez Trace Youth Academy (TN)                   | 1                      | 1                      | 32                         | 29                            | 29              | 25                        | Υ                     |
| UHS of Delaware, Inc Harbor Point (VA)                                 | 3                      | 3                      | 87                         | 87                            | 68              | 65                        | Υ                     |
| VisionQuest National Ltd. Morning Star (VQMS)                          | 10                     | 8                      | 0                          | 0                             | 9               | 5                         |                       |
| Wolverine Secure Treatment Center (MI)                                 | 1                      | 1                      | 28                         | 28                            | 10              | 9                         | Υ                     |
| Woodbourne Center, Inc.                                                | 8                      | 8                      | 17                         | 17                            | 39              | 38                        | Υ                     |
| Woodbourne Treatment Foster Care (TFC)                                 | 0                      | 0                      | 0                          | 0                             | 1               | 1                         |                       |
| Regional Institute for Children & Adolescents - Baltimore <sup>1</sup> | 1                      | 1                      | 0                          | 0                             | 3               | 1                         | Υ                     |
| Hearts and Homes/ Mary's Mount Group Home                              | 0                      | 0                      | 0                          | 0                             | 3               | 3                         |                       |
| Hearts and Homes Jump Start                                            | 0                      | 0                      | 1                          | 1                             | 1               | 1                         |                       |

Note: recovered cases are part of total count. Youth are shown at current location.

Source: DJS Office of Research and Evaluation

<sup>\*</sup>This list includes only those DJS Private Providers with COVID positive youth and does not represent all DJS Private Providers.