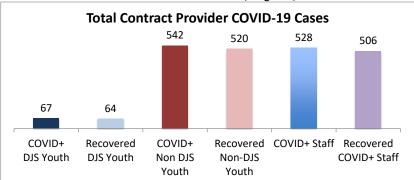

COVID+ COVID+ Recovered

| Facilities Summary*                                                    | COVID+<br>DJS<br>Youth | Recovered<br>DJS Youth | COVID+<br>Non DJS<br>Youth | Recovered<br>Non-DJS<br>Youth | COVID+<br>Staff | Recovered<br>COVID+ Staff | Accepting Admissions? |
|------------------------------------------------------------------------|------------------------|------------------------|----------------------------|-------------------------------|-----------------|---------------------------|-----------------------|
| Total Contract Provider COVID-19 Cases                                 | 67                     | 64                     | 542                        | 520                           | 528             | 506                       | NA                    |
| Abraxas Academy (PA)                                                   | 0                      | 0                      | 5                          | 3                             | 7               | 5                         | Υ                     |
| Abraxas South Mountain (PA)                                            | 0                      | 0                      | 0                          | 0                             | 4               | 4                         |                       |
| ARC of Washington County, Inc.                                         | 0                      | 0                      | 0                          | 0                             | 3               | 3                         | Υ                     |
| Arrow Child and Family Ministries of Maryland, Inc                     | 0                      | 0                      | 2                          | 2                             | 4               | 4                         |                       |
| Diagnostic Center                                                      | U                      | U                      | 2                          | 2                             | 4               | 4                         | Υ                     |
| Cedar Ridge - Theraputic Group Home                                    | 5                      | 5                      | 3                          | 3                             | 11              | 11                        | Υ                     |
| Chesapeake Treatment Center (The Right Moves/New                       | 7                      | 7                      | 0                          | 0                             | 15              | 15                        | v                     |
| Directions)                                                            |                        |                        |                            |                               |                 |                           | Y                     |
| Children's Home Inc.                                                   | 1                      | 1                      | 17                         | 17                            | 19              | 19                        | Υ                     |
| Children's Home Inc Treatment Foster Care                              | 0                      | 0                      | 1                          | 1                             | 1               | 1                         | Y                     |
| The Children's Home Diagnostic program                                 | 0                      | 0                      | 3                          | 3                             | 3               | 3                         |                       |
| George Junior Republic (PA)                                            | 0                      | 0                      | 0                          | 0                             | 4               | 4                         | Υ                     |
| Hearts & Homes/ Avis Birely Group Home                                 | 2                      | 2                      | 2                          | 2                             | 2               | 2                         | N                     |
| Hearts & Homes/ Kemp Mill Group Home                                   | 0                      | 0                      | 0                          | 0                             | 1               | 1                         |                       |
| Laurel Oaks (AL)                                                       | 1                      | 0                      | 15                         | 6                             | 10              | 7                         | Υ                     |
| Mentor Maryland Inc Baltimore Children's Services                      | 0                      | 0                      | 9                          | 9                             | 13              | 13                        |                       |
| Treatment Foster Care                                                  | -                      |                        |                            | _                             |                 |                           | Y                     |
| Mentor Maryland Independent Living Program                             | 0                      | 0                      | 1                          | 1                             | 0               | 0                         | Y                     |
| New Pathways, Inc Pressley Ridge Independent Living<br>Program         | 0                      | 0                      | 3                          | 3                             | 1               | 1                         | Υ                     |
| New Pathways, Inc Pressley Ridge 2nd Generation                        | 1                      |                        |                            |                               |                 |                           |                       |
| Independent Living Program                                             | 0                      | 0                      | 4                          | 4                             | 1               | 1                         | Υ                     |
| Our House Inc.                                                         | 3                      | 3                      | 4                          | 4                             | 4               | 4                         |                       |
| Sandy Pines (FL)                                                       | 1                      | 1                      | 57                         | 53                            | 28              | 26                        | Υ                     |
| Sequel - Clarinda Academy (IA)                                         | 1                      | 1                      | 8                          | 8                             | 12              | 12                        | Υ                     |
| Sequel - Mingus Mountain Academy (AZ)**                                | 0                      | 0                      | 76                         | 76                            | 21              | 21                        | Y                     |
| Seguel - Woodward Youth Academy (IA)                                   | 0                      | 0                      | 53                         | 53                            | 40              | 40                        | Υ                     |
| Sheppard Pratt                                                         | 2                      | 2                      | 27                         | 27                            | 25              | 25                        | Υ                     |
| Silver Oak Academy                                                     | 18                     | 18                     | 9                          | 9                             | 21              | 21                        | Y                     |
| Summit School Inc. (PA)                                                | 0                      | 0                      | 52                         | 52                            | 40              | 40                        | Y                     |
| Summit School Inc New Outlook Academy (PA)                             | 1                      | 1                      | 22                         | 21                            | 19              | 19                        | Y                     |
|                                                                        | 0                      | 0                      | 0                          | 0                             | 3               | 3                         | Y                     |
| The Board of Child Care - Indep. Living Program (Balt. Co)             | 1                      | 1                      | 1                          | 1                             | 2               | 2                         | Y                     |
| The Board of Child Care Baltimore- Treatment Foster Care               |                        |                        |                            |                               |                 |                           |                       |
| The Board of Child Care Eastern Shore (Denton)                         | 0                      | 0                      | 0                          | 0                             | 1               | 1                         | Υ                     |
| The Board of Child Care Main Campus (Baltimore County)                 | 0                      | 0                      | 3                          | 3                             | 51              | 49                        | Y                     |
| The Jefferson School and Residential Treatment Center                  | 0                      | 0                      | 0                          | 0                             | 1               | 1                         | N                     |
| UHS of Delaware Inc Natchez Trace Youth Academy (TN)                   | 1                      | 1                      | 32                         | 26                            | 29              | 25                        | Y                     |
| UHS of Delaware, Inc Harbor Point (VA)                                 | 3                      | 3                      | 87                         | 87                            | 68              | 65                        | Υ                     |
| VisionQuest National Ltd. Morning Star (VQMS)                          | 10                     | 8                      | 0                          | 0                             | 7               | 5                         |                       |
| Wolverine Secure Treatment Center (MI)                                 | 1                      | 1                      | 28                         | 28                            | 10              | 9                         | Υ                     |
| Woodbourne Center, Inc.                                                | 8                      | 8                      | 17                         | 17                            | 39              | 38                        | Υ                     |
| Woodbourne Treatment Foster Care (TFC)                                 | 0                      | 0                      | 0                          | 0                             | 1               | 1                         |                       |
| Regional Institute for Children & Adolescents - Baltimore <sup>1</sup> | 1                      | 1                      | 0                          | 0                             | 3               | 1                         | Υ                     |
| Hearts and Homes/ Mary's Mount Group Home                              | 0                      | 0                      | 0                          | 0                             | 3               | 3                         |                       |
| Hearts and Homes Jump Start                                            | 0                      | 0                      | 1                          | 1                             | 1               | 1                         |                       |
| mearts and montes Jump Start                                           | U                      | U                      | 1                          | 1                             | 1               | 1                         |                       |