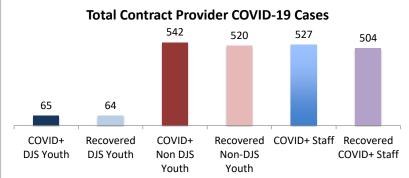

| medical isolation. Recovered staff have been cleared by t<br>Facilities Summary* | COVID+<br>DJS<br>Youth | Recovered<br>DJS Youth | COVID+<br>Non DJS<br>Youth | Recovered<br>Non-DJS<br>Youth | COVID+<br>Staff | Recovered<br>COVID+ Staff | Accepting<br>Admissions? |
|----------------------------------------------------------------------------------|------------------------|------------------------|----------------------------|-------------------------------|-----------------|---------------------------|--------------------------|
| Total Contract Provider COVID-19 Cases                                           | 65                     | 64                     | 542                        | 520                           | 527             | 504                       | NA                       |
| Abraxas Academy (PA)                                                             | 0                      | 0                      | 5                          | 3                             | 7               | 5                         | Y                        |
| Abraxas South Mountain (PA)                                                      | 0                      | 0                      | 0                          | 0                             | 4               | 4                         |                          |
| ARC of Washington County, Inc.                                                   | 0                      | 0                      | 0                          | 0                             | 3               | 3                         | Y                        |
| Arrow Child and Family Ministries of Maryland, Inc                               | -                      | -                      |                            |                               |                 |                           |                          |
| Diagnostic Center                                                                | 0                      | 0                      | 2                          | 2                             | 4               | 4                         | Y                        |
| Cedar Ridge - Theraputic Group Home                                              | 5                      | 5                      | 3                          | 3                             | 11              | 11                        | Y                        |
| Chesapeake Treatment Center (The Right Moves/New                                 | 7                      | 7                      | 0                          | 0                             | 15              | 15                        |                          |
| Directions)                                                                      |                        |                        | -                          | -                             | -               | -                         | Y                        |
| Children's Home Inc.                                                             | 1                      | 1                      | 17                         | 17                            | 19              | 19                        | Y                        |
| Children's Home Inc Treatment Foster Care                                        | 0                      | 0                      | 1                          | 1                             | 1               | 1                         | Y                        |
| The Children's Home Diagnostic program                                           | 0                      | 0                      | 3                          | 3                             | 3               | 3                         |                          |
| George Junior Republic (PA)                                                      | 0                      | 0                      | 0                          | 0                             | 4               | 4                         | Y                        |
| Hearts & Homes/ Avis Birely Group Home                                           | 2                      | 2                      | 2                          | 2                             | 2               | 2                         | N                        |
| Hearts & Homes/ Kemp Mill Group Home                                             | 0                      | 0                      | 0                          | 0                             | 1               | 1                         |                          |
| Laurel Oaks (AL)                                                                 | 1                      | 0                      | 15                         | 6                             | 10              | 7                         | Y                        |
| Mentor Maryland Inc Baltimore Children's Services                                | 0                      | 0                      | 9                          | 9                             | 13              | 13                        |                          |
| Treatment Foster Care                                                            | -                      |                        | -                          | -                             |                 |                           | Y                        |
| Mentor Maryland Independent Living Program                                       | 0                      | 0                      | 1                          | 1                             | 0               | 0                         | Y                        |
| New Pathways, Inc Pressley Ridge Independent Living                              | 0                      | 0                      | 3                          | 3                             | 1               | 1                         | Y                        |
| Program<br>New Pathways, Inc Pressley Ridge 2nd Generation                       |                        |                        |                            |                               |                 |                           | I                        |
| Independent Living Program                                                       | 0                      | 0                      | 4                          | 4                             | 1               | 1                         | Y                        |
| Our House Inc.                                                                   | 3                      | 3                      | 4                          | 4                             | 4               | 4                         |                          |
| Sandy Pines (FL)                                                                 | 1                      | 1                      | 57                         | 53                            | 28              | 26                        | Y                        |
| Sequel - Clarinda Academy (IA)                                                   | 1                      | 1                      | 8                          | 8                             | 12              | 12                        | Y                        |
| Sequel - Mingus Mountain Academy (AZ)**                                          | 0                      | 0                      | 76                         | 76                            | 21              | 21                        | Y                        |
| Sequel - Woodward Youth Academy (IA)                                             | 0                      | 0                      | 53                         | 53                            | 40              | 40                        | Ŷ                        |
| Sheppard Pratt                                                                   | 2                      | 2                      | 27                         | 27                            | 25              | 25                        | Ŷ                        |
| Silver Oak Academy                                                               | 18                     | 18                     | 9                          | 9                             | 21              | 21                        | Y                        |
|                                                                                  | 0                      | 0                      | 52                         | 52                            | 40              | 40                        |                          |
| Summit School Inc. (PA)                                                          |                        |                        |                            |                               |                 |                           | Y                        |
| Summit School Inc New Outlook Academy (PA)                                       | 1                      | 1                      | 22                         | 21                            | 19              | 19                        | Y                        |
| The Board of Child Care - Indep. Living Program (Balt. Co)                       | 0                      | 0                      | 0                          | 0                             | 3               | 3                         | Y                        |
| The Board of Child Care Baltimore- Treatment Foster Care                         | 1                      | 1                      | 1                          | 1                             | 2               | 2                         | Y                        |
| The Board of Child Care Eastern Shore (Denton)                                   | 0                      | 0                      | 0                          | 0                             | 1               | 1                         | Y                        |
| The Board of Child Care Main Campus (Baltimore County)                           | 0                      | 0                      | 3                          | 3                             | 51              | 49                        | Y                        |
| The Jefferson School and Residential Treatment Center                            | 0                      | 0                      | 0                          | 0                             | 1               | 1                         | N                        |
| UHS of Delaware Inc Natchez Trace Youth Academy (TN)                             | 1                      | 1                      | 32                         | 26                            | 29              | 25                        | Y                        |
| UHS of Delaware, Inc Harbor Point (VA)                                           | 3                      | 3                      | 87                         | 87                            | 68              | 65                        | Y                        |
| VisionQuest National Ltd. Morning Star (VQMS)                                    | 8                      | 8                      | 0                          | 0                             | 6               | 5                         |                          |
| Wolverine Secure Treatment Center (MI)                                           | 1                      | 1                      | 28                         | 28                            | 10              | 9                         | Y                        |
| Woodbourne Center, Inc.                                                          | 8                      | 8                      | 17                         | 17                            | 39              | 36                        | Y                        |
| Woodbourne Treatment Foster Care (TFC)                                           | 0                      | 0                      | 0                          | 0                             | 1               | 1                         | 1                        |
|                                                                                  | 1                      | 1                      | 0                          | 0                             | 3               | 1                         | Y                        |
| Regional Institute for Children & Adolescents - Baltimore <sup>1</sup>           |                        |                        |                            | -                             | -               |                           | Ŷ                        |
| Hearts and Homes/ Mary's Mount Group Home                                        | 0                      | 0                      | 0                          | 0                             | 3               | 3                         |                          |
| Hearts and Homes Jump Start                                                      | 0                      | 0                      | 1                          | 1                             | 1               | 1                         |                          |