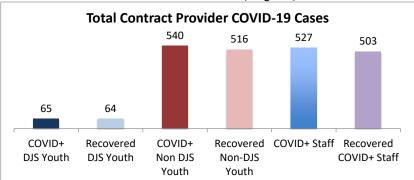

Overall COVID19 Cases To Date, August 3, 2021

Note: recovered cases are part of total count. Recovered youth have been cleared by medical provider for discontinuation of medical isolation. Recovered staff have been cleared by their doctor to return to work.

COVID+ COVID+ Recovered

| Facilities Summary*                                                    | COVID+<br>DJS<br>Youth | Recovered<br>DJS Youth | COVID+<br>Non DJS<br>Youth | Recovered<br>Non-DJS<br>Youth | COVID+<br>Staff | Recovered<br>COVID+ Staff | Accepting Admissions? |
|------------------------------------------------------------------------|------------------------|------------------------|----------------------------|-------------------------------|-----------------|---------------------------|-----------------------|
| Total Contract Provider COVID-19 Cases                                 | 65                     | 64                     | 540                        | 516                           | 527             | 503                       | NA                    |
| Abraxas Academy (PA)                                                   | 0                      | 0                      | 5                          | 3                             | 7               | 5                         | Υ                     |
| Abraxas South Mountain (PA)                                            | 0                      | 0                      | 0                          | 0                             | 4               | 4                         |                       |
| ARC of Washington County, Inc.                                         | 0                      | 0                      | 0                          | 0                             | 3               | 3                         | Y                     |
| Arrow Child and Family Ministries of Maryland, Inc                     |                        | •                      | 2                          | 2                             |                 |                           | -                     |
| Diagnostic Center                                                      | 0                      | 0                      | 2                          | 2                             | 4               | 4                         | Υ                     |
| Cedar Ridge - Theraputic Group Home                                    | 5                      | 5                      | 3                          | 3                             | 11              | 11                        | Υ                     |
| Chesapeake Treatment Center (The Right Moves/New                       | 7                      | 7                      | 0                          | 0                             | 15              | 15                        | ,                     |
| Directions)                                                            |                        |                        |                            |                               |                 |                           | Y                     |
| Children's Home Inc.                                                   | 1                      | 1                      | 17                         | 17                            | 19              | 19                        | Υ                     |
| Children's Home Inc Treatment Foster Care                              | 0                      | 0                      | 1                          | 1                             | 1               | 1                         | Υ                     |
| The Children's Home Diagnostic program                                 | 0                      | 0                      | 3                          | 3                             | 3               | 3                         |                       |
| George Junior Republic (PA)                                            | 0                      | 0                      | 0                          | 0                             | 4               | 4                         | Υ                     |
| Hearts & Homes/ Avis Birely Group Home                                 | 2                      | 2                      | 2                          | 2                             | 2               | 2                         | N                     |
| Hearts & Homes/ Kemp Mill Group Home                                   | 0                      | 0                      | 0                          | 0                             | 1               | 1                         |                       |
| Laurel Oaks (AL)                                                       | 1                      | 0                      | 15                         | 6                             | 10              | 7                         | Υ                     |
| Mentor Maryland Inc Baltimore Children's Services                      | 0                      | 0                      | 9                          | 9                             | 13              | 13                        | ,                     |
| Treatment Foster Care                                                  |                        |                        |                            | _                             |                 |                           | Y                     |
| Mentor Maryland Independent Living Program                             | 0                      | 0                      | 1                          | 1                             | 0               | 0                         | Υ                     |
| New Pathways, Inc Pressley Ridge Independent Living<br>Program         | 0                      | 0                      | 3                          | 3                             | 1               | 1                         | Υ                     |
| New Pathways, Inc Pressley Ridge 2nd Generation                        |                        |                        | _                          |                               |                 | _                         |                       |
| Independent Living Program                                             | 0                      | 0                      | 4                          | 4                             | 1               | 1                         | Υ                     |
| Our House Inc.                                                         | 3                      | 3                      | 4                          | 4                             | 4               | 4                         |                       |
| Sandy Pines (FL)                                                       | 1                      | 1                      | 57                         | 53                            | 28              | 26                        | Υ                     |
| Sequel - Clarinda Academy (IA)                                         | 1                      | 1                      | 8                          | 8                             | 12              | 12                        | Υ                     |
| Sequel - Mingus Mountain Academy (AZ)**                                | 0                      | 0                      | 76                         | 76                            | 21              | 21                        | Υ                     |
| Sequel - Woodward Youth Academy (IA)                                   | 0                      | 0                      | 53                         | 53                            | 40              | 40                        | Υ                     |
| Sheppard Pratt                                                         | 2                      | 2                      | 27                         | 27                            | 25              | 25                        | Υ                     |
| Silver Oak Academy                                                     | 18                     | 18                     | 9                          | 9                             | 21              | 21                        | Y                     |
| Summit School Inc. (PA)                                                | 0                      | 0                      | 52                         | 52                            | 40              | 40                        | Y                     |
| Summit School Inc New Outlook Academy (PA)                             | 1                      | 1                      | 22                         | 21                            | 19              | 19                        | Y                     |
| The Board of Child Care - Indep. Living Program (Balt. Co)             | 0                      | 0                      | 0                          | 0                             | 3               | 3                         | Y                     |
| The Board of Child Care Baltimore- Treatment Foster Care               | 1                      | 1                      | 1                          | 1                             | 2               | 2                         | Y                     |
| The Board of Child Care Eastern Shore (Denton)                         | 0                      | 0                      | 0                          | 0                             | 1               | 1                         | Y                     |
| The Board of Child Care Main Campus (Baltimore County)                 | 0                      | 0                      | 3                          | 3                             | 51              | 49                        | Y                     |
|                                                                        | 0                      | 0                      | 0                          | 0                             |                 |                           |                       |
| The Jefferson School and Residential Treatment Center                  |                        |                        |                            |                               | 1               | 1                         | N                     |
| UHS of Delaware Inc Natchez Trace Youth Academy (TN)                   | 1                      | 1                      | 30                         | 22                            | 29              | 25                        | Y                     |
| UHS of Delaware, Inc Harbor Point (VA)                                 | 3                      | 3                      | 87                         | 87                            | 68              | 64                        | Υ                     |
| VisionQuest National Ltd. Morning Star (VQMS)                          | 8                      | 8                      | 0                          | 0                             | 6               | 5                         |                       |
| Wolverine Secure Treatment Center (MI)                                 | 1                      | 1                      | 28                         | 28                            | 10              | 9                         | Υ                     |
| Woodbourne Center, Inc.                                                | 8                      | 8                      | 17                         | 17                            | 39              | 36                        | Υ                     |
| Woodbourne Treatment Foster Care (TFC)                                 | 0                      | 0                      | 0                          | 0                             | 1               | 1                         |                       |
| Regional Institute for Children & Adolescents - Baltimore <sup>1</sup> | 1                      | 1                      | 0                          | 0                             | 3               | 1                         | Υ                     |
| Hearts and Homes/ Mary's Mount Group Home                              | 0                      | 0                      | 0                          | 0                             | 3               | 3                         |                       |
| Hearts and Homes Jump Start                                            | 0                      | 0                      | 1                          | 1                             | 1               | 1                         |                       |

Note: recovered cases are part of total count. Youth are shown at current location.

Source: DJS Office of Research and Evaluation

<sup>\*</sup>This list includes only those DJS Private Providers with COVID positive youth and does not represent all DJS Private Providers.