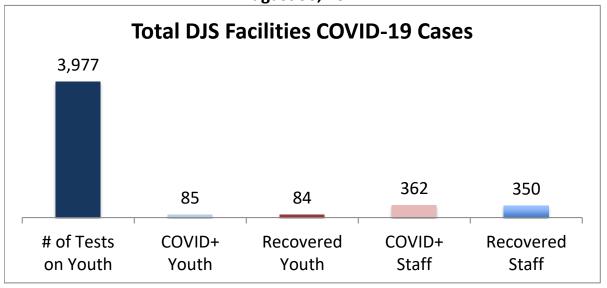

## Cumulative COVID19 Cases To Date August 30, 2021

| Facilities Summary                     | # of Tests<br>on Youth | COVID+<br>Youth | Recovered<br>Youth | COVID+<br>Staff | Recovered<br>Staff |
|----------------------------------------|------------------------|-----------------|--------------------|-----------------|--------------------|
| Total DJS Facilities COVID-19 Cases    | 3,977                  | 85              | 84                 | 362             | 350                |
| Baltimore City Juvenile Justice Center | 819                    | 23              | 23                 | 85              | 83                 |
| Cheltenham Youth Detention Center*     | 691                    | 12              | 11                 | 31              | 29                 |
| Hickey School                          | 797                    | 9               | 9                  | 50              | 47                 |
| Lower Eastern Shore Children's Center  | 349                    | 4               | 4                  | 17              | 15                 |
| Carter Center                          | 2                      | 0               | 0                  | 0               | 0                  |
| Noyes Center                           | 265                    | 5               | 5                  | 21              | 21                 |
| Waxter Center                          | 309                    | 12              | 12                 | 35              | 35                 |
| Western Maryland Children's Center     | 239                    | 11              | 11                 | 23              | 23                 |
| Backbone Youth Center                  | 163                    | 1               | 1                  | 20              | 20                 |
| Mountain View                          | 41                     | 3               | 3                  | 11              | 11                 |
| Garrett (formerly Savage)              | 5                      | 0               | 0                  | 15              | 15                 |
| Green Ridge Youth Center               | 143                    | 5               | 5                  | 25              | 23                 |
| Meadow Mountain Youth Center*          | 5                      | 0               | 0                  | 0               | 0                  |
| Victor Cullen Center                   | 149                    | 0               | 0                  | 29              | 28                 |

Note: DJS has begun universal testing of all youth and staff and that the numbers are subject to change daily. Recovered cases are part of total count. Youth are shown at current location.

Source: DJS Office of Research and Evaluation