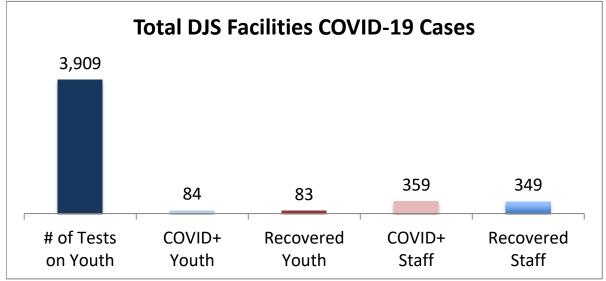

## Cumulative COVID19 Cases To Date

August 27, 2021

| Facilities Summary                     | # of Tests<br>on Youth | COVID+<br>Youth | Recovered<br>Youth | COVID+<br>Staff | Recovered<br>Staff |
|----------------------------------------|------------------------|-----------------|--------------------|-----------------|--------------------|
| Total DJS Facilities COVID-19 Cases    | 3,909                  | 84              | 83                 | 359             | 349                |
| Baltimore City Juvenile Justice Center | 801                    | 23              | 23                 | 83              | 82                 |
| Cheltenham Youth Detention Center*     | 685                    | 11              | 10                 | 31              | 29                 |
| Hickey School                          | 785                    | 9               | 9                  | 50              | 47                 |
| Lower Eastern Shore Children's Center  | 348                    | 4               | 4                  | 16              | 15                 |
| Carter Center                          | 2                      | 0               | 0                  | 0               | 0                  |
| Noyes Center                           | 262                    | 5               | 5                  | 21              | 21                 |
| Waxter Center                          | 306                    | 12              | 12                 | 35              | 35                 |
| Western Maryland Children's Center     | 236                    | 11              | 11                 | 23              | 23                 |
| Backbone Youth Center                  | 150                    | 1               | 1                  | 20              | 20                 |
| Mountain View                          | 41                     | 3               | 3                  | 11              | 11                 |
| Garrett (formerly Savage)              | 5                      | 0               | 0                  | 15              | 15                 |
| Green Ridge Youth Center               | 141                    | 5               | 5                  | 25              | 23                 |
| Meadow Mountain Youth Center*          | 5                      | 0               | 0                  | 0               | 0                  |
| Victor Cullen Center                   | 142                    | 0               | 0                  | 29              | 28                 |