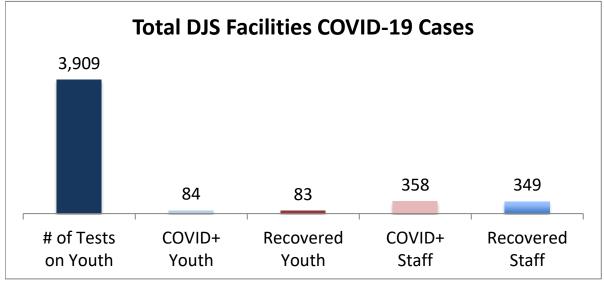

## Cumulative COVID19 Cases To Date

August 26, 2021

| Facilities Summary                     | # of Tests<br>on Youth | COVID+<br>Youth | Recovered<br>Youth | COVID+<br>Staff | Recovered<br>Staff |
|----------------------------------------|------------------------|-----------------|--------------------|-----------------|--------------------|
| Total DJS Facilities COVID-19 Cases    | 3,909                  | 84              | 83                 | 358             | 349                |
| Baltimore City Juvenile Justice Center | 801                    | 23              | 23                 | 83              | 82                 |
| Cheltenham Youth Detention Center*     | 685                    | 11              | 10                 | 31              | 29                 |
| Hickey School                          | 785                    | 9               | 9                  | 50              | 47                 |
| Lower Eastern Shore Children's Center  | 348                    | 4               | 4                  | 16              | 15                 |
| Carter Center                          | 2                      | 0               | 0                  | 0               | 0                  |
| Noyes Center                           | 262                    | 5               | 5                  | 21              | 21                 |
| Waxter Center                          | 306                    | 12              | 12                 | 35              | 35                 |
| Western Maryland Children's Center     | 236                    | 11              | 11                 | 23              | 23                 |
| Backbone Youth Center                  | 150                    | 1               | 1                  | 20              | 20                 |
| Mountain View                          | 41                     | 3               | 3                  | 11              | 11                 |
| Garrett (formerly Savage)              | 5                      | 0               | 0                  | 15              | 15                 |
| Green Ridge Youth Center               | 141                    | 5               | 5                  | 24              | 23                 |
| Meadow Mountain Youth Center*          | 5                      | 0               | 0                  | 0               | 0                  |
| Victor Cullen Center                   | 142                    | 0               | 0                  | 29              | 28                 |