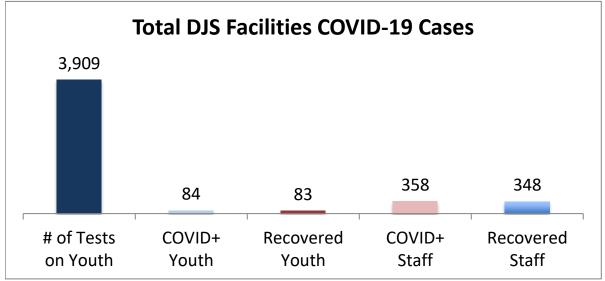

## Cumulative COVID19 Cases To Date

August 24, 2021

| Facilities Summary                     | # of Tests<br>on Youth | COVID+<br>Youth | Recovered<br>Youth | COVID+<br>Staff | Recovered<br>Staff |
|----------------------------------------|------------------------|-----------------|--------------------|-----------------|--------------------|
| Total DJS Facilities COVID-19 Cases    | 3,909                  | 84              | 83                 | 358             | 348                |
| Baltimore City Juvenile Justice Center | 801                    | 23              | 23                 | 83              | 82                 |
| Cheltenham Youth Detention Center*     | 685                    | 11              | 10                 | 31              | 29                 |
| Hickey School                          | 785                    | 9               | 9                  | 50              | 46                 |
| Lower Eastern Shore Children's Center  | 348                    | 4               | 4                  | 16              | 15                 |
| Carter Center                          | 2                      | 0               | 0                  | 0               | 0                  |
| Noyes Center                           | 262                    | 5               | 5                  | 21              | 21                 |
| Waxter Center                          | 306                    | 12              | 12                 | 35              | 35                 |
| Western Maryland Children's Center     | 236                    | 11              | 11                 | 23              | 23                 |
| Backbone Youth Center                  | 150                    | 1               | 1                  | 20              | 20                 |
| Mountain View                          | 41                     | 3               | 3                  | 11              | 11                 |
| Garrett (formerly Savage)              | 5                      | 0               | 0                  | 15              | 15                 |
| Green Ridge Youth Center               | 141                    | 5               | 5                  | 24              | 23                 |
| Meadow Mountain Youth Center*          | 5                      | 0               | 0                  | 0               | 0                  |
| Victor Cullen Center                   | 142                    | 0               | 0                  | 29              | 28                 |