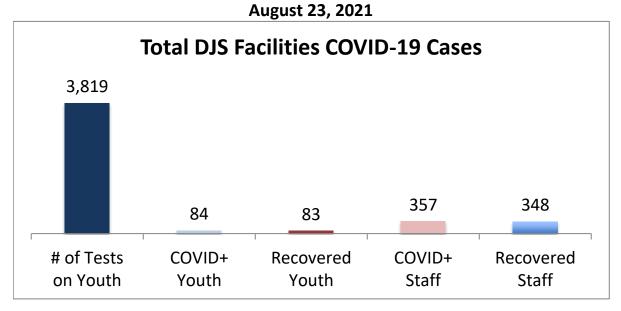

## Cumulative COVID19 Cases To Date

| Facilities Summary                     | # of Tests<br>on Youth | COVID+<br>Youth | Recovered<br>Youth | COVID+<br>Staff | Recovered<br>Staff |
|----------------------------------------|------------------------|-----------------|--------------------|-----------------|--------------------|
| Total DJS Facilities COVID-19 Cases    | 3,819                  | 84              | 83                 | 357             | 348                |
| Baltimore City Juvenile Justice Center | 787                    | 23              | 23                 | 83              | 82                 |
| Cheltenham Youth Detention Center*     | 669                    | 11              | 10                 | 31              | 29                 |
| Hickey School                          | 757                    | 9               | 9                  | 49              | 46                 |
| Lower Eastern Shore Children's Center  | 340                    | 4               | 4                  | 16              | 15                 |
| Carter Center                          | 2                      | 0               | 0                  | 0               | 0                  |
| Noyes Center                           | 257                    | 5               | 5                  | 21              | 21                 |
| Waxter Center                          | 304                    | 12              | 12                 | 35              | 35                 |
| Western Maryland Children's Center     | 229                    | 11              | 11                 | 23              | 23                 |
| Backbone Youth Center                  | 148                    | 1               | 1                  | 20              | 20                 |
| Mountain View                          | 38                     | 3               | 3                  | 11              | 11                 |
| Garrett (formerly Savage)              | 5                      | 0               | 0                  | 15              | 15                 |
| Green Ridge Youth Center               | 141                    | 5               | 5                  | 24              | 23                 |
| Meadow Mountain Youth Center*          | 5                      | 0               | 0                  | 0               | 0                  |
| Victor Cullen Center                   | 137                    | 0               | 0                  | 29              | 28                 |