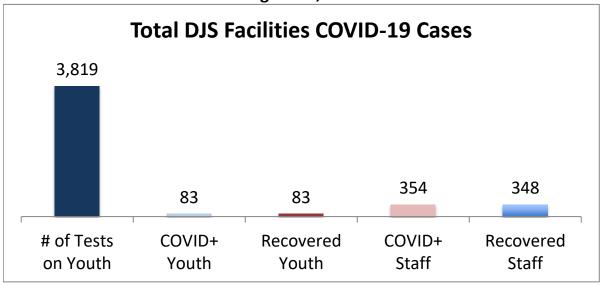

## Cumulative COVID19 Cases To Date August 20, 2021

| Facilities Summary                     | # of Tests<br>on Youth | COVID+<br>Youth | Recovered<br>Youth | COVID+<br>Staff | Recovered<br>Staff |
|----------------------------------------|------------------------|-----------------|--------------------|-----------------|--------------------|
| Total DJS Facilities COVID-19 Cases    | 3,819                  | 83              | 83                 | 354             | 348                |
| Baltimore City Juvenile Justice Center | 787                    | 23              | 23                 | 83              | 82                 |
| Cheltenham Youth Detention Center*     | 669                    | 10              | 10                 | 30              | 29                 |
| Hickey School                          | 757                    | 9               | 9                  | 49              | 46                 |
| Lower Eastern Shore Children's Center  | 340                    | 4               | 4                  | 16              | 15                 |
| Carter Center                          | 2                      | 0               | 0                  | 0               | 0                  |
| Noyes Center                           | 257                    | 5               | 5                  | 21              | 21                 |
| Waxter Center                          | 304                    | 12              | 12                 | 35              | 35                 |
| Western Maryland Children's Center     | 229                    | 11              | 11                 | 23              | 23                 |
| Backbone Youth Center                  | 148                    | 1               | 1                  | 20              | 20                 |
| Mountain View                          | 38                     | 3               | 3                  | 11              | 11                 |
| Garrett (formerly Savage)              | 5                      | 0               | 0                  | 15              | 15                 |
| Green Ridge Youth Center               | 141                    | 5               | 5                  | 23              | 23                 |
| Meadow Mountain Youth Center*          | 5                      | 0               | 0                  | 0               | 0                  |
| Victor Cullen Center                   | 137                    | 0               | 0                  | 28              | 28                 |