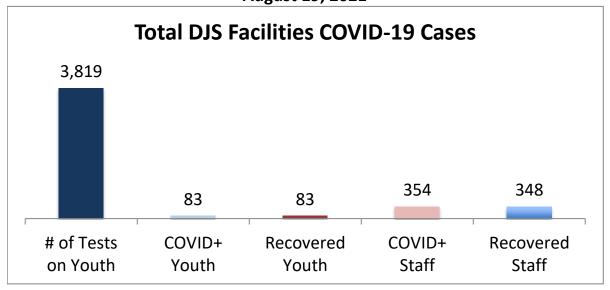

## Cumulative COVID19 Cases To Date August 19, 2021

| Facilities Summary                     | # of Tests<br>on Youth | COVID+<br>Youth | Recovered<br>Youth | COVID+<br>Staff | Recovered<br>Staff |
|----------------------------------------|------------------------|-----------------|--------------------|-----------------|--------------------|
| Total DJS Facilities COVID-19 Cases    | 3,819                  | 83              | 83                 | 354             | 348                |
| Baltimore City Juvenile Justice Center | 787                    | 23              | 23                 | 83              | 82                 |
| Cheltenham Youth Detention Center*     | 669                    | 10              | 10                 | 30              | 29                 |
| Hickey School                          | 757                    | 9               | 9                  | 49              | 46                 |
| Lower Eastern Shore Children's Center  | 340                    | 4               | 4                  | 16              | 15                 |
| Carter Center                          | 2                      | 0               | 0                  | 0               | 0                  |
| Noyes Center                           | 257                    | 5               | 5                  | 21              | 21                 |
| Waxter Center                          | 304                    | 12              | 12                 | 35              | 35                 |
| Western Maryland Children's Center     | 229                    | 11              | 11                 | 23              | 23                 |
| Backbone Youth Center                  | 148                    | 1               | 1                  | 20              | 20                 |
| Mountain View                          | 38                     | 3               | 3                  | 11              | 11                 |
| Garrett (formerly Savage)              | 5                      | 0               | 0                  | 15              | 15                 |
| Green Ridge Youth Center               | 141                    | 5               | 5                  | 23              | 23                 |
| Meadow Mountain Youth Center*          | 5                      | 0               | 0                  | 0               | 0                  |
| Victor Cullen Center                   | 137                    | 0               | 0                  | 28              | 28                 |