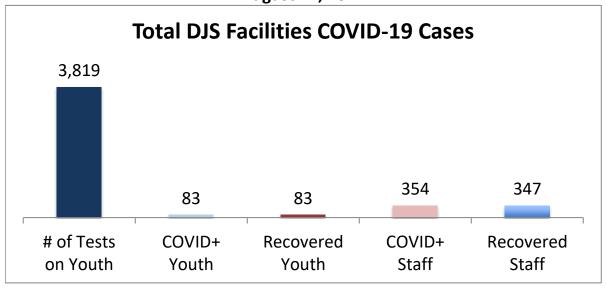

## Cumulative COVID19 Cases To Date August 17, 2021

| Facilities Summary                     | # of Tests<br>on Youth | COVID+<br>Youth | Recovered<br>Youth | COVID+<br>Staff | Recovered<br>Staff |
|----------------------------------------|------------------------|-----------------|--------------------|-----------------|--------------------|
| Total DJS Facilities COVID-19 Cases    | 3,819                  | 83              | 83                 | 354             | 347                |
| Baltimore City Juvenile Justice Center | 787                    | 23              | 23                 | 83              | 82                 |
| Cheltenham Youth Detention Center*     | 669                    | 10              | 10                 | 30              | 28                 |
| Hickey School                          | 757                    | 9               | 9                  | 49              | 46                 |
| Lower Eastern Shore Children's Center  | 340                    | 4               | 4                  | 16              | 15                 |
| Carter Center                          | 2                      | 0               | 0                  | 0               | 0                  |
| Noyes Center                           | 257                    | 5               | 5                  | 21              | 21                 |
| Waxter Center                          | 304                    | 12              | 12                 | 35              | 35                 |
| Western Maryland Children's Center     | 229                    | 11              | 11                 | 23              | 23                 |
| Backbone Youth Center                  | 148                    | 1               | 1                  | 20              | 20                 |
| Mountain View                          | 38                     | 3               | 3                  | 11              | 11                 |
| Garrett (formerly Savage)              | 5                      | 0               | 0                  | 15              | 15                 |
| Green Ridge Youth Center               | 141                    | 5               | 5                  | 23              | 23                 |
| Meadow Mountain Youth Center*          | 5                      | 0               | 0                  | 0               | 0                  |
| Victor Cullen Center                   | 137                    | 0               | 0                  | 28              | 28                 |