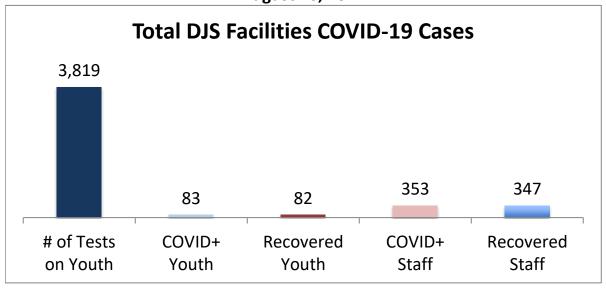

## Cumulative COVID19 Cases To Date August 16, 2021

| Facilities Summary                     | # of Tests<br>on Youth | COVID+<br>Youth | Recovered<br>Youth | COVID+<br>Staff | Recovered<br>Staff |
|----------------------------------------|------------------------|-----------------|--------------------|-----------------|--------------------|
| Total DJS Facilities COVID-19 Cases    | 3,819                  | 83              | 82                 | 353             | 347                |
| Baltimore City Juvenile Justice Center | 787                    | 23              | 23                 | 83              | 82                 |
| Cheltenham Youth Detention Center*     | 669                    | 10              | 10                 | 30              | 28                 |
| Hickey School                          | 757                    | 9               | 9                  | 48              | 46                 |
| Lower Eastern Shore Children's Center  | 340                    | 4               | 3                  | 16              | 15                 |
| Carter Center                          | 2                      | 0               | 0                  | 0               | 0                  |
| Noyes Center                           | 257                    | 5               | 5                  | 21              | 21                 |
| Waxter Center                          | 304                    | 12              | 12                 | 35              | 35                 |
| Western Maryland Children's Center     | 229                    | 11              | 11                 | 23              | 23                 |
| Backbone Youth Center                  | 148                    | 1               | 1                  | 20              | 20                 |
| Mountain View                          | 38                     | 3               | 3                  | 11              | 11                 |
| Garrett (formerly Savage)              | 5                      | 0               | 0                  | 15              | 15                 |
| Green Ridge Youth Center               | 141                    | 5               | 5                  | 23              | 23                 |
| Meadow Mountain Youth Center*          | 5                      | 0               | 0                  | 0               | 0                  |
| Victor Cullen Center                   | 137                    | 0               | 0                  | 28              | 28                 |

Note: DJS has begun universal testing of all youth and staff and that the numbers are subject to change daily. Recovered cases are part of total count. Youth are shown at current location.

Source: DJS Office of Research and Evaluation